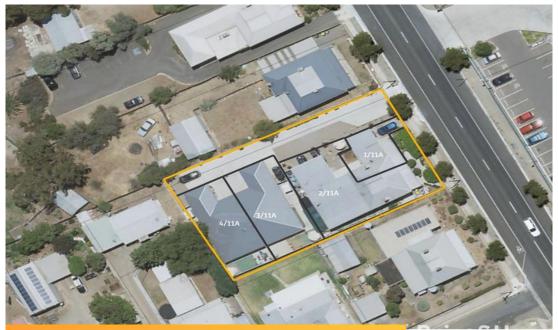

## 11A Verdun Rd, Murray Bridge

\$1,600,000

Located in prime, incoming earning position, this four in one offering is one of a kind.

- -4 residential properties being sold as a whole. Comprising 2 modern 3 bedroom homes, a 4 bedroom stone home, and a single bedroom unit.
- -Off street parking for each dwelling, plus simple street parking
- -Currently providing a strong return of over \$85,000 per annum
- -Literally a stone's throw from local shopping, medical and more
- -Ideal for serious investors and those seeking extensive workers accommodation

To view the buyer information sheet for this property please click the following link: https://ultre.co/oRTL28

Property ID: L445399

**Property Type:** House

Garages: 2

Carports: 4

**Land Area:** 1386.0 sqm