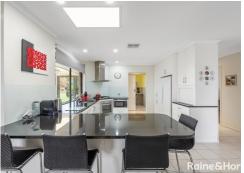

## \$510 per week

This property has been well maintained and is immaculately presented. Boasting 4 bedrooms with BIRs, 2 bathrooms, recently renovated kitchen and open plan living spaces. And it doesn't stop there! The outside of the property is a real winner with a fully enclosed entertainment area complete with ceiling fans, lush lawn space for the kids to run around on and a neat shed with insulated walls, electric roller door, concrete and power. Located in a very popular area of town close to the river, this property won't last long. Apply quickly to avoid disappointment.