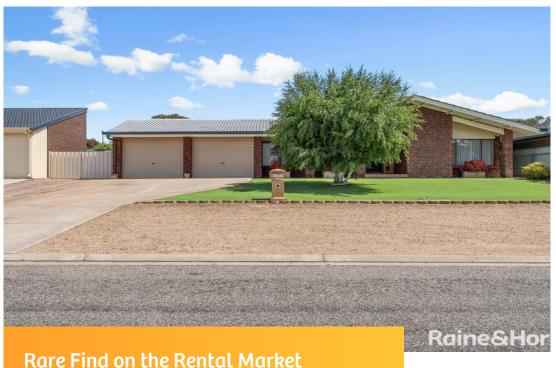

## 1 Washington Terrace, Murray Bridge

## \$510 per week

This property has been well maintained and is immaculately presented. Boasting 4 bedrooms with BIRs, 2 bathrooms, recently renovated kitchen and open plan living spaces. And it doesn't stop there! The outside of the property is a real winner with a fully enclosed entertainment area complete with ceiling fans, lush lawn space for the kids to run around on and a neat shed with insulated walls, electric roller door, concrete and power. Located in a very popular area of town close to the river, this property won't last long. Apply quickly to avoid disappointment.

Garages: 2

Open Parking: 2

**Land Area:** 1038.0 sqm