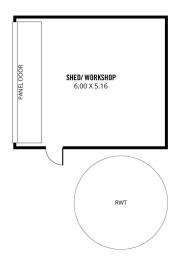

## \$510 per week

This property has been well maintained and is immaculately presented. Boasting 4 bedrooms with BIRs, 2 bathrooms, recently renovated kitchen and open plan living spaces. And it doesn't stop there! The outside of the property is a real winner with a fully enclosed entertainment area complete with ceiling fans, lush lawn space for the kids to run around on and a neat shed with insulated walls, electric roller door, concrete and power. Located in a very popular area of town close to the river, this property won't last long. Apply quickly to avoid disappointment.