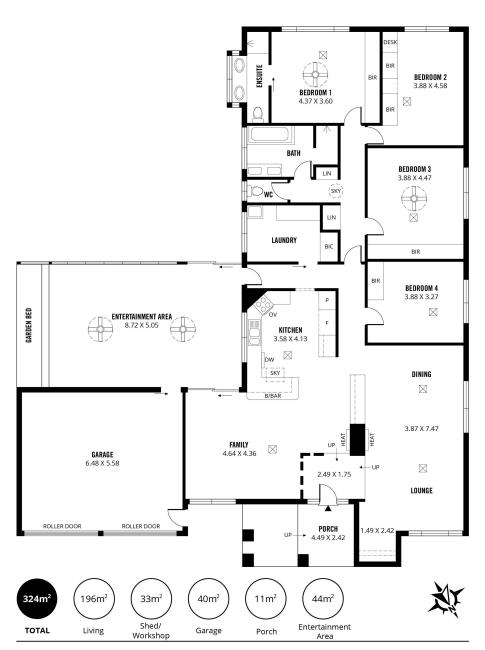

## \$510 per week

This property has been well maintained and is immaculately presented. Boasting 4 bedrooms with BIRs, 2 bathrooms, recently renovated kitchen and open plan living spaces. And it doesn't stop there! The outside of the property is a real winner with a fully enclosed entertainment area complete with ceiling fans, lush lawn space for the kids to run around on and a neat shed with insulated walls, electric roller door, concrete and power. Located in a very popular area of town close to the river, this property won't last long. Apply quickly to avoid disappointment.

To arrange a viewing, please apply for the property through Realestate.com.au.

We will be in contact with you following this to arrange times.

Property ID: R3383449

**Property Type:** House

Building / Floor Area: 324