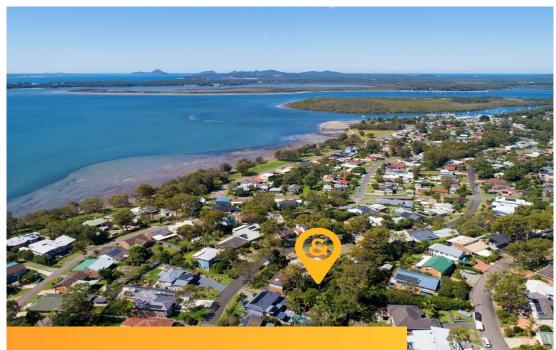

## 59a Dean Parade, Lemon Tree Passage

\$249,000

A great opportunity to secure a piece of land in this sought after part of Port Stephens.

342 sq.m. battleaxe block.

Only minutes to the local village precinct, bowling club, cafes & restaurants.

Possible water views from a two storey residence.

Draft house plans available for perusal.

Every care has been taken to verify the accuracy of the information contained in this advertising copy but no warranty (either expressed or implied) is given by Raine & Horne or its agent as to the accuracy of the contents. Purchasers should conduct their own investigations into all matters relating to the proposed purchase of the property.

Property ID: L15972322

Property Type: Land

**Land Area:** 372.0 sqm

**Neil Moore** 0412 495 632 neil.moore@nbltp.rh.com.au