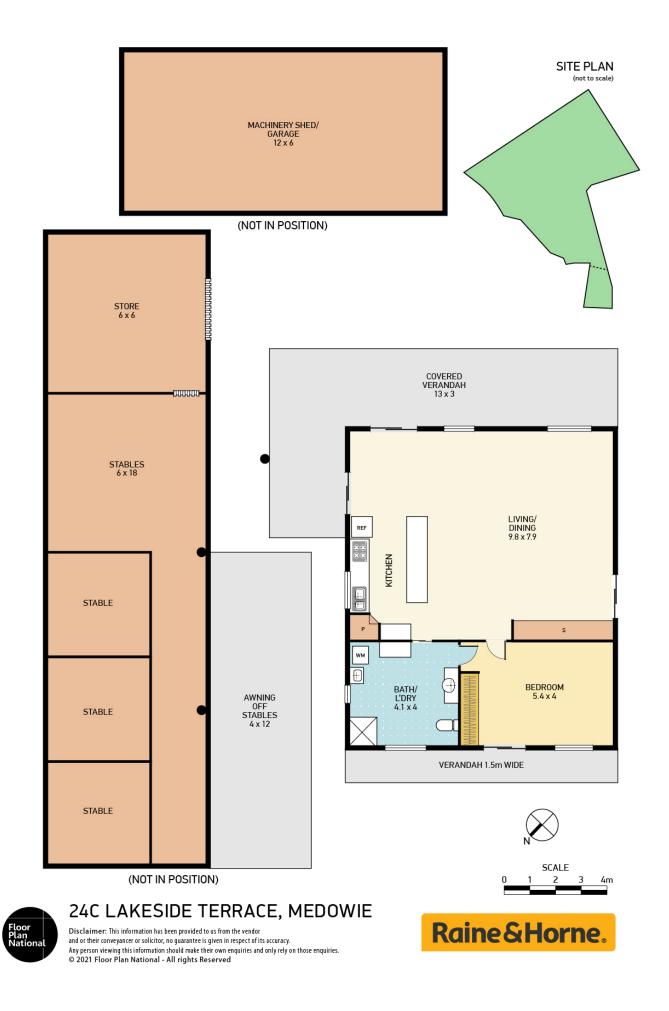

The human accommodation is a gorgeous open plan brick 1 bedroom cottage that is very large in proportions and easily could have extra bedrooms if you added some more walls. It has a lovely wrap around balcony, with plenty of scope to either build up or out to extend, surrounded by mature leafy trees and hedges.

For the horses is a large stable complex consisting of three 4 × 4m stables, feed room and tack room, a dressage arena with lighting and a rubber lined round yard.

There is also a separate horse wash bay area, a 2nd large shed for cars and machinery and a two freestanding day yards with stables.