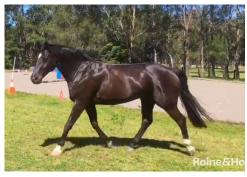

## Bring the horses & Bring the motor bikes 123 acres.

For the horses is a large stable complex consisting of three 4 × 4m stables, feed room and tack room, a dressage arena with lighting and a rubber lined round yard.

There is also a separate horse wash bay area, a 2nd large shed for cars and machinery and a two freestanding day yards with stables.