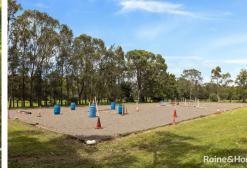

For the horses is a large stable complex consisting of three 4 × 4m stables, feed room and tack room, a dressage arena with lighting and a rubber lined round yard.

There is also a separate horse wash bay area, a 2nd large shed for cars and machinery and a two freestanding day yards with stables.