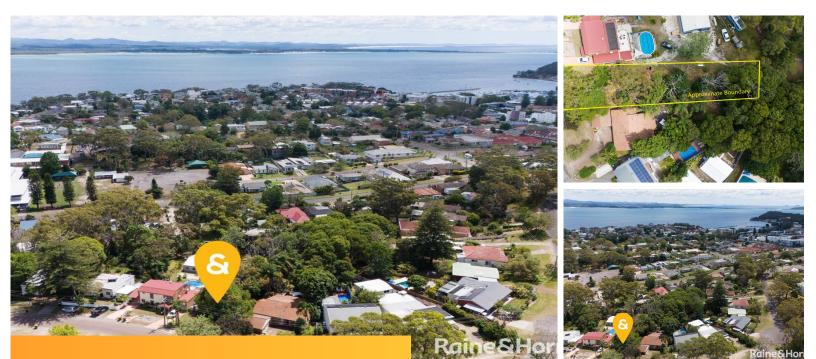

## 32 Yoolarai Crescent, Nelson Bay

Sold for \$500,000 (Jul 15, 2024)

This is an excellent opportunity to secure a large 696m2 block offering dual street access and located in a quiet leafy setting.

Bursting with potential, you could build your dream home or construct a townhouse development (STCA). This is the perfect opportunity to live by the coast.

The block is gently sloping, surrounded by quality homes and is centrally located, just 5 minutes' drive from Nelson Bay CBD, Marina, Dutchman's beach, restaurants, cafes and local schools.

A rare investment opportunity.

| Property ID:   | L17284797 |
|----------------|-----------|
| Property Type: | Land      |
| Land Area:     | 696.0 sqm |

Louise Highnam 0402 241 713 louise.highnam@nbltp.rh.com.au