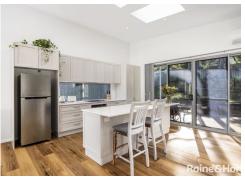

Situated in an elevated cul-de-sac surrounded by nature reserves and walking tracks, this home offers peace and serenity with picturesque bushland views. The spacious open-plan interior includes a gourmet kitchen with a large island bench, modern appliances, and a sizable pantry, perfect for weekend BBQs and family gatherings.

The modern, neutral colour palette, high raked ceilings, and expansive windows maximize natural light, creating a luxurious and welcoming ambiance. Reverse cycle air-conditioning ensures year-round comfort, complemented by quality hybrid flooring.