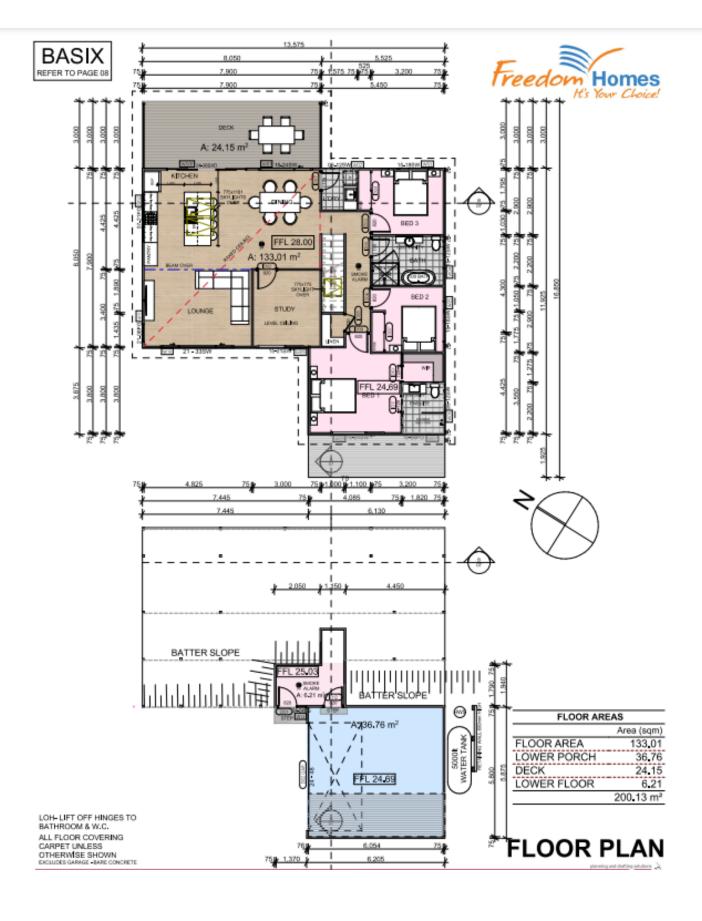

## 30 Raiss Close, Lemon Tree Passage

Sold for \$852,000 (Nou 28, 2024)

**Bushland Views** 

This near-new property seamlessly combines style, class, and tranquility, making it an ideal residence for modern families seeking a low-maintenance lifestyle. Meticulously crafted with spacious proportions and sleek, contemporary design, it caters to practical living.

Situated in an elevated cul-de-sac surrounded by nature reserves and walking tracks, this home offers peace and serenity with picturesque bushland views. The spacious open-plan interior includes a gourmet kitchen with a large island bench, modern appliances, and a sizable pantry, perfect for weekend BBQs and family gatherings.

The modern, neutral colour palette, high raked ceilings, and expansive windows maximize natural light, creating a luxurious and welcoming ambiance. Reverse cycle air-conditioning ensures year-round comfort, complemented by quality hybrid flooring.

The master bedroom is a standout, featuring ample space, natural light, an ensuite with a frameless shower, and a generous walk-in robe. The additional bedrooms, equipped with built-in robes, are serviced by a stunning central bathroom with a free-standing bath. A study or potential fourth bedroom adds to the home's versatility.

Outside, the impressive timber-floored outdoor area with downlights and a ceiling fan offers a private, relaxing space, while the large lawn area is perfect for entertaining or family

**Property ID:** L18706756

**Property Type:** House

**Garages:** 2

**Land Area:** 620.0 sqm

## Louise Highnam

0402 241 713 louise.highnam@nbltp.rh.com.au

activities. Additional features include a double remote lock-up garage with internal access, LED downlights, ceiling fans throughout, a modern laundry with a doggie door, and ample storage underneath the house – ideal for kayaks, bikes, and outdoor toys.