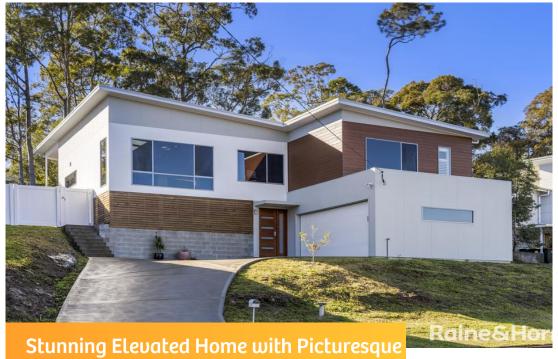

## 30 Raiss Close, Lemon Tree Passage

Sold for \$852,000 (Nou 28, 2024)

**Bushland Views** 

This near-new property seamlessly combines style, class, and tranquility, making it an ideal residence for modern families seeking a low-maintenance lifestyle. Meticulously crafted with spacious proportions and sleek, contemporary design, it caters to practical living.

Situated in an elevated cul-de-sac surrounded by nature reserves and walking tracks, this home offers peace and serenity with picturesque bushland views. The spacious open-plan interior includes a gourmet kitchen with a large island bench, modern appliances, and a sizable pantry, perfect for weekend BBQs and family gatherings.

The modern, neutral colour palette, high raked ceilings, and expansive windows maximize natural light, creating a luxurious and welcoming ambiance. Reverse cycle air-conditioning ensures year-round comfort, complemented by quality hybrid flooring.