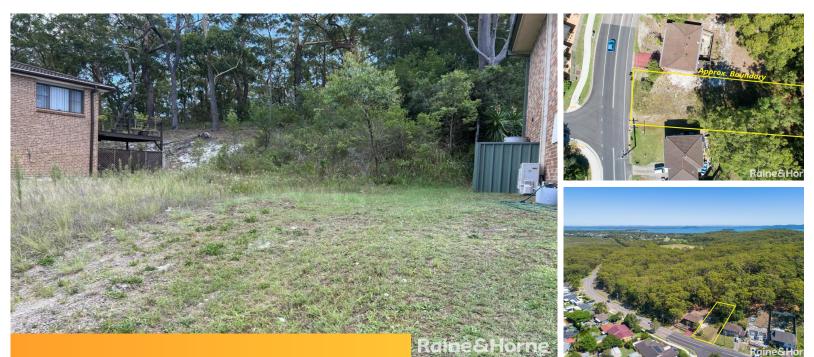

## \$290,000

Set in one of Port Stephens picturesque bayside villages surrounded by the magnificent Port Stephens waterway, is this elevated block of land 556 m2 (15.2m frontage x 36.6m depth) backing directly onto bushland reserve.

DA is already approved for a stunning three storey home with water views.

Set in a leafy street, easy short stroll to waterfront, boardwalks, cafes & Bowling Club. Land in this area is becoming very scarce, build your dream home today and start enjoying everything this beautiful coastal location has to offer. Only 30 mins to Nelson Bay & 15 mins to Newcastle airport.

| Property ID:   | L19026635 |
|----------------|-----------|
| Property Type: | Land      |
| Land Area:     | 556.0 sqm |

Louise Highnam 0402 241 713 louise.highnam@nbltp.rh.com.au