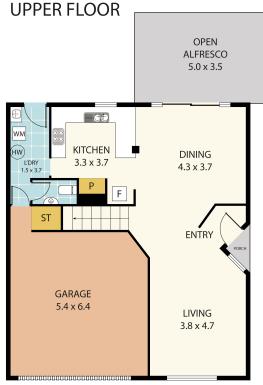

**LOWER FLOOR** 

4/244 SANDY POINT ROAD, SALAMANDER BAY
Disclaimer: This information has been provided to us from the vendor
Raine&Horne.