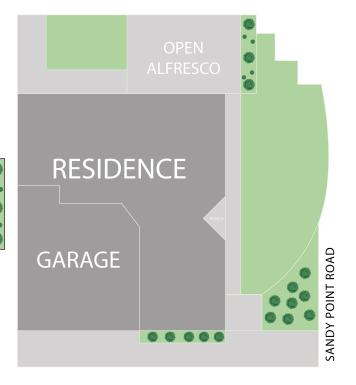

Property ID: L22976873

**Property Type:** Townhouse

Garages: 2

**Sherry Christian** 

0408 407 464 Sherry.Christian@nbltp.rh.com.au WM 0.70 W SITE PLAN (not in scale)

AREAS
BUILDING AREA: 144m<sup>2</sup>
EXTERNAL AREA: 34m<sup>2</sup>
GARAGE: 37m<sup>2</sup>
TOTAL AREA: 215m<sup>2</sup>

**LOWER FLOOR** 

4/244 SANDY POINT ROAD, SALAMANDER BAY
Disclaimer: This information has been provided to us from the vendor
Raine&Horne.