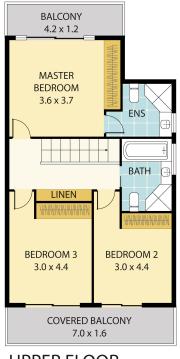

Property ID: L22976873

**Property Type:** Townhouse

Garages: 2

**Sherry Christian** 

0408 407 464 Sherry.Christian@nbltp.rh.com.au WM 0.70 W SITE PLAN (not in scale)

AREAS
BUILDING AREA: 144m<sup>2</sup>
EXTERNAL AREA: 34m<sup>2</sup>
GARAGE: 37m<sup>2</sup>
TOTAL AREA: 215m<sup>2</sup>