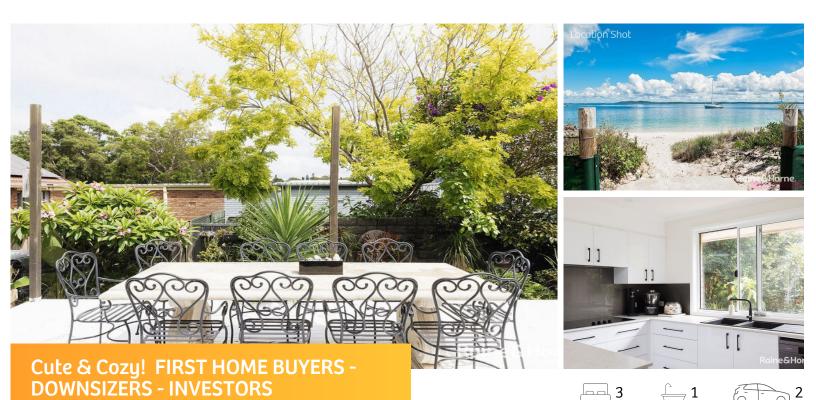

Nestled amidst serene greenery, this cozy Torrens Title single-level residence features three bedrooms and offers a peaceful retreat from the towns hustle and bustle, while still being conveniently located just a short walk from Nelson Bay's center. Whether you're a first-time buyer, downsizing, or investing, this property holds immense potential.

Inside, you'll find three spacious bedrooms complete with built-in wardrobes, along with a recently renovated kitchen and laundry area. Step outside onto the private entertainer's deck, where you can enjoy the tranquil garden views and the security of fenced surroundings, perfect for pets and children. Additional storage or a games room provides versatility for your needs.

Fully equipped with a spacious single lock-up garage providing plenty of space for extra storage, along with a single carport.

Nestled within a serene cul-de-sac, this charming property is enveloped by friendly neighbours and conveniently situated just a short stroll away from the breath taking Fly Point Beach and

| Property ID:           | L23496655 |
|------------------------|-----------|
| Property Type:         | House     |
| Building / Floor Area: | 198       |
| Garages:               | 1         |
| Carports:              | 1         |
| Land Area:             | 460.0 sqm |