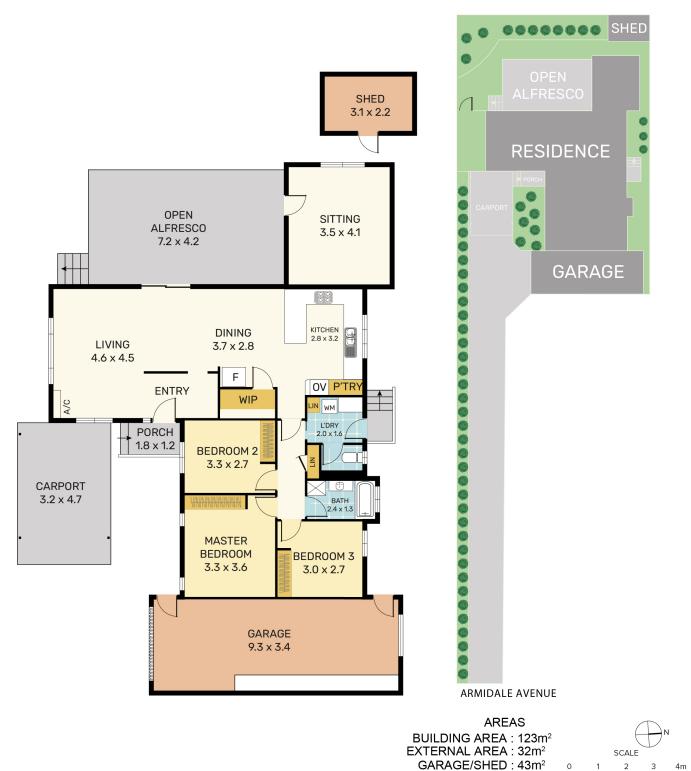

## 40 ARMIDALE AVENUE, NELSON BAY

Disclaimer: This information has been provided to us from the vendor and or their conveyancer or solicitor, no guarantee is given in respect of its accuracy. Any person viewing this information should make their own enquiries and only rely on those enquiries. © 2022 Floor Plan National - All rights Reserved

## Raine&Horne.

TOTAL AREA : 198m<sup>2</sup>