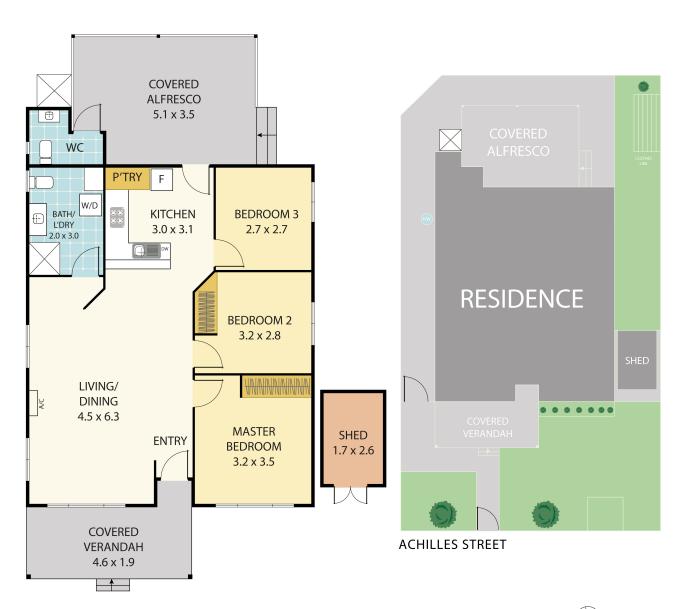

Property ID: L25023310

Property Type: House

Open Parking: 1

**Land Area:** 248.0 sqm

AREAS
BUILDING AREA: 80m²
EXTERNAL AREA: 27m²

 $SHED: 6m^2 \\ TOTAL \ AREA: 113m^2$ 

## 19 ACHILLES STREET, NELSON BAY

Raine&Horne.