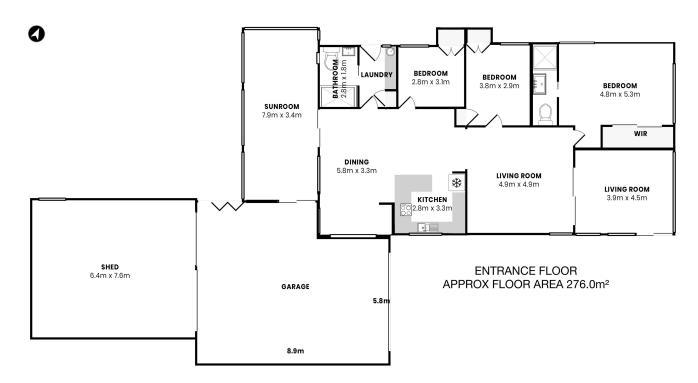

Flowing over a single level, the floorplan offers plenty of room and flexibility to re-configure with its front and rear sunrooms, as well as a lounge room, spacious kitchen, and family area. Parking woes? Not here, this place comes with the bonus of a 4 car garage.

Whilst every attempt has been made to ensure the accuracy of this floor plan, measurements of doors, windows, rooms and any other items are approximate and no responsibility is taken for any error, omission or mis-statement. This plan is for illustrative purposes only and should be used as such. The services, systems and appliances shown have no theen tested and no guarantee as to their operability or efficiency can be given.