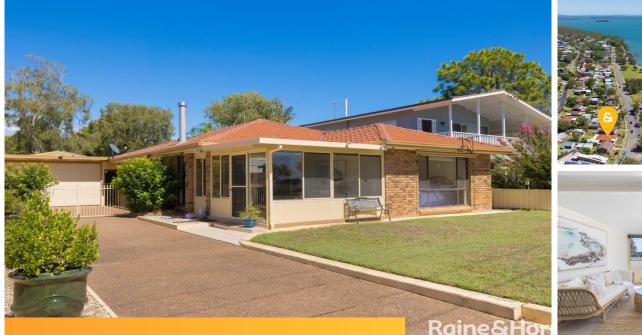

## 29 Cook Parade, Lemon Tree Passage

## Guide \$1,000,000 - \$ 1,100,000

In a top spot opposite waterfront reserve and parkland, this three bedroom home is your golden ticket to the Port Stephens lifestyle. Whether as a permanent home, easycare weekender or investment, this is an outstanding opportunity to create your very own lifestyle retreat an easy stroll from the marina, cafes and popular The Poyer's waterfront restaurant.

Flowing over a single level, the floorplan offers plenty of room and flexibility to re-configure with its front and rear sunrooms, as well as a lounge room, spacious kitchen, and family area. Parking woes? Not here, this place comes with the bonus of a 4 car garage.

- Single level brick and tile home overlooking Henderson Park and the Karuah River
- 651.3sqm block with prized northeast aspect and approximate 16.74m frontage
- Multiple living areas for the family to stretch out