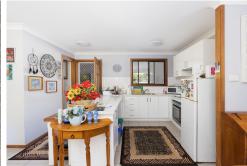

- Comprising two bedrooms
- Comfortable lounge/living area
- Original retro inspired kitchen and bathroom

| Property ID:   | L26900871 |
|----------------|-----------|
| Property Type: | House     |
| Carports:      | 1         |
| Land Area:     | 620.0 sqm |