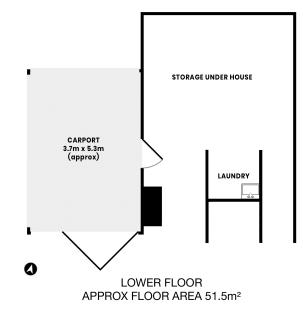

- Comprising two bedrooms
- Comfortable lounge/living area
- Original retro inspired kitchen and bathroom

| Property ID:   | L26900871 |
|----------------|-----------|
| Property Type: | House     |
| Carports:      | 1         |
| Land Area:     | 620.0 sqm |

Neil Moore 0412 495 632 neil.moore@nbltp.rh.com.au

ചപ്പ 2

- Covered rear timber deck
- Underneath carport and storage area
- Situated on an allotment of approximately 620sq.m, there's room for further enhancements
- Currently leased to reliable tenant
- 20 minutes to Newcastle Williamtown airport

Whilst every attempt has been made to ensure the accuracy of this floor plan, measurements of doors, windows, rooms and any other items are approximate and no responsibility is taken for any error, omission or mis-statement. This plan is for illustrative purposes only and should be used as such. The services, systems and appliances shown have not been tested and no guarantee as to their operability or efficiency can be given.