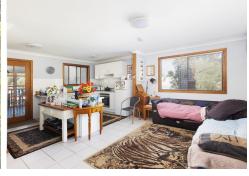

- Comprising two bedrooms
- Comfortable lounge/living area
- Original retro inspired kitchen and bathroom

| Property ID:   | L26900871 |
|----------------|-----------|
| Property Type: | House     |
| Carports:      | 1         |
| Land Area:     | 620.0 sqm |