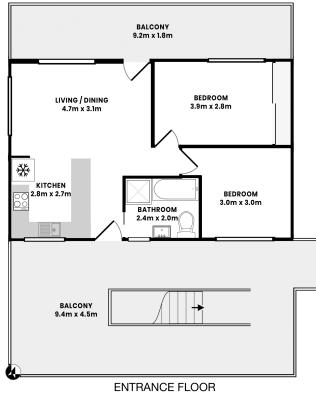

- Comprising two bedrooms
- Comfortable lounge/living area
- Original retro inspired kitchen and bathroom

| Property ID:   | L26900871 |
|----------------|-----------|
| Property Type: | House     |
| Carports:      | 1         |
| Land Area:     | 620.0 sqm |

Whilst every attempt has been made to ensure the accuracy of this floor plan, measurements of doors, windows, rooms and any other items are approximate and no responsibility is taken for any error, omission or mis-statement. This plan is for illustrative purposes only and should be used as such. The services, systems and appliances shown have not been tested and no guarantee as to their operability or efficiency can be given.