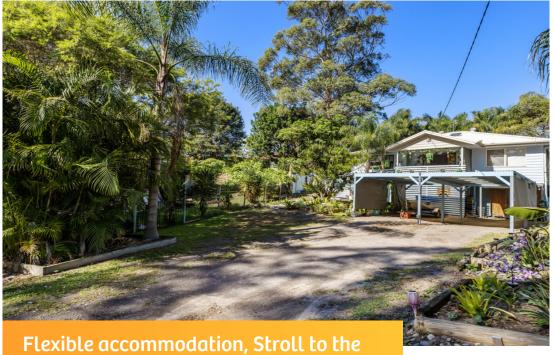

## 3 Paroa Avenue, Lemon Tree Passage

Sold for \$692,500 (Jul 12, 2024)

Water's Edge

• • This residence boasts a versatile design and is nestled in a quiet, highly sought-after location, offering an array of appealing features.

Spanning two levels, the upper floor comprises three bedrooms (including a master with ensuite), an updated kitchen, a cozy living area, a central bathroom, and a covered outdoor deck. Additionally, the home is equipped with ducted air conditioning and ceiling fans for added comfort.

Key features include:

• Three-bedroom residence with a one-bedroom flat on the ground level.

Property ID: L27388450

**Property Type:** House

**Open Parking:** 2

Land Area: 1075.0 sqm

Neil Moore

0412 495 632