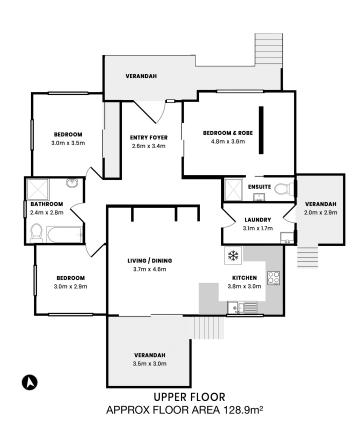

Spanning two levels, the upper floor comprises three bedrooms (including a master with ensuite), an updated kitchen, a cozy living area, a central bathroom, and a covered outdoor deck. Additionally, the home is equipped with ducted air conditioning and ceiling fans for added comfort.