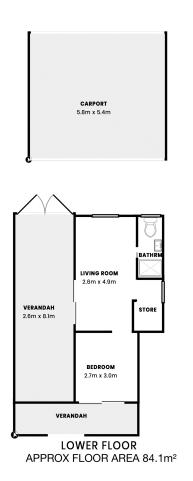

The lower level serves as a one-bedroom flat with its own shower and toilet, providing an ideal space for teenagers or in-laws.

Situated on a spacious 1075 sq.m. block and just 500 metres from the waterfront, residents enjoy convenient access to the marina and local boat ramp. Nearby amenities include the local bowling club and the Koala Reserve Mangrove boardwalk, while Nelson's Bay attractions are a short drive away. Commuting is made easy, with a mere 20-minute drive to Newcastle Airport and 40 minutes to the city centre.