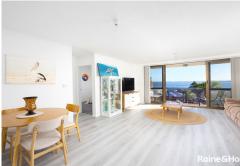

## 9/1 Donald Street, Nelson Bay

Sold for \$675,000 (Jul 22, 2024)

This gorgeous 1st floor unit in the Portside security building, provides the ultimate lifestyle with convenience. Featuring a large open plan lounge/dining with new hybrid flooring and fresh paint, that flows out to the balcony capturing stunning water views and cool summer breezes. The unit is bright and airy, with an updated kitchen with views looking out to the bay, includes a dishwasher, 2 good sized bedrooms with luxury carpet and built in robes. The unit comes potentially furnished and has 2 undercover secure parking spaces, a pool in the complex, a storage room and all within a 2 minute walk to town. The property could achieve approx. \$520 p/w rent. Current outgoings are: Strata \$773 per quarter, Council Rates \$1,140.00 per Annum