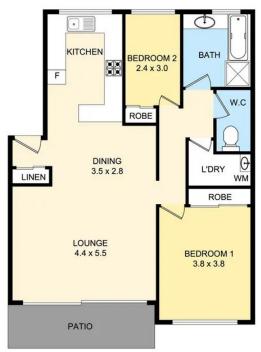

## 9/1 Donald Street, Nelson Bay

Sold for \$675,000 (Jul 22, 2024)

This gorgeous 1st floor unit in the Portside security building, provides the ultimate lifestyle with convenience. Featuring a large open plan lounge/dining with new hybrid flooring and fresh paint, that flows out to the balcony capturing stunning water views and cool summer breezes. The unit is bright and airy, with an updated kitchen with views looking out to the bay, includes a dishwasher, 2 good sized bedrooms with luxury carpet and built in robes. The unit comes potentially furnished and has 2 undercover secure parking spaces, a pool in the complex, a storage room and all within a 2 minute walk to town. The property could achieve approx. \$520 p/w rent. Current outgoings are: Strata \$773 per quarter, Council Rates \$1,140.00 per Annum