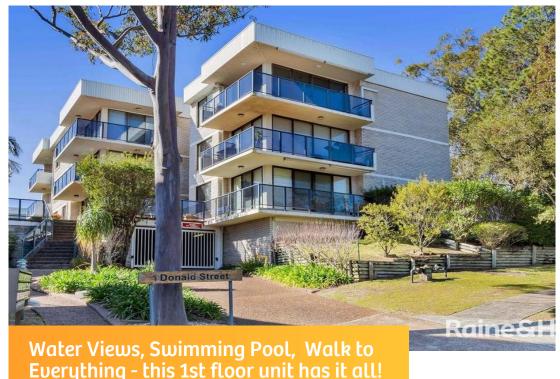

## 9/1 Donald Street, Nelson Bay

Sold for \$675,000 (Jul 22, 2024)

This gorgeous 1st floor unit in the Portside security building, provides the ultimate lifestyle with convenience. Featuring a large open plan lounge/dining with new hybrid flooring and fresh paint, that flows out to the balcony capturing stunning water views and cool summer breezes. The unit is bright and airy, with an updated kitchen with views looking out to the bay, includes a dishwasher, 2 good sized bedrooms with luxury carpet and built in robes. The unit comes potentially furnished and has 2 undercover secure parking spaces, a pool in the complex, a storage room and all within a 2 minute walk to town. The property could achieve approx. \$520 p/w rent. Current outgoings are: Strata \$773 per quarter, Council Rates \$1,140.00 per Annum