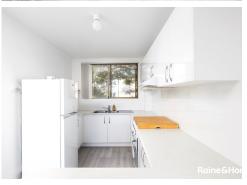

## 9/1 Donald Street, Nelson Bay

Sold for \$675,000 (Jul 22, 2024)

This gorgeous 1st floor unit in the Portside security building, provides the ultimate lifestyle with convenience. Featuring a large open plan lounge/dining with new hybrid flooring and fresh paint, that flows out to the balcony capturing stunning water views and cool summer breezes. The unit is bright and airy, with an updated kitchen with views looking out to the bay, includes a dishwasher, 2 good sized bedrooms with luxury carpet and built in robes. The unit comes potentially furnished and has 2 undercover secure parking spaces, a pool in the complex, a storage room and all within a 2 minute walk to town. The property could achieve approx. \$520 p/w rent. Current outgoings are: Strata \$773 per quarter, Council Rates \$1,140.00 per Annum