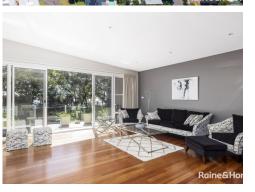

Inside, discover a haven of modern comfort. Wide timber floorboards flow throughout, complemented by a sleek kitchen and stylish bathrooms that whisper coastal elegance. Relax in the light-filled living area, featuring custom lighting, ducted air-conditioning, ceiling fans, and ample natural light.