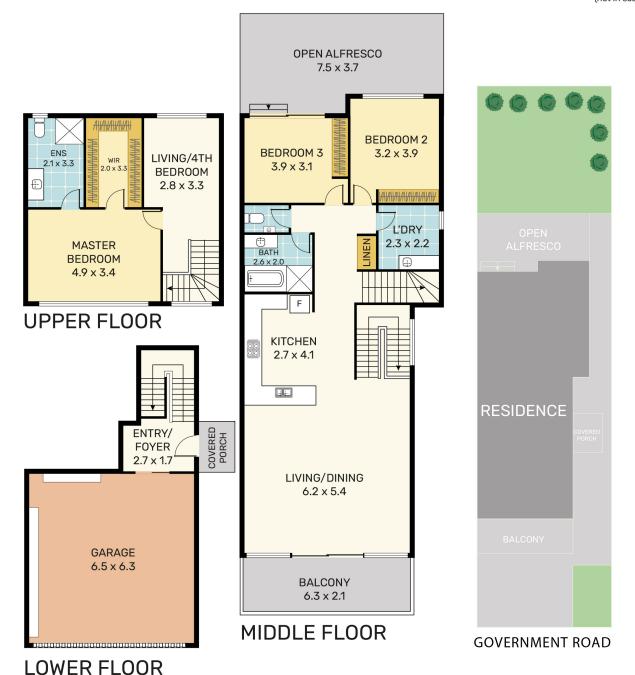

Imagine unwinding in your spacious 3 bedroom with parent retreat or optional 4th bedroom, 2 bathrooms, designed to capture the beautiful water views, warmth of the northern sun and gentle ocean breezes. The beachy ambiance creates a tranquil escape, a true testament to its coastal charm.

The haven extends beyond the walls, relax on the private north-facing balcony, basking in the glow of the sunset and captivating water views. For larger gatherings, the expansive rear deck offers the ultimate in privacy for entertaining in style with a full irrigation system installed for easy care.

**Property ID:** L27636583

**Property Type:** DuplexSemidetached

Building / Floor 158 Area:

Garages: 2

**Land Area:** 336.0 sqm

**Sherry Christian** 

0408 407 464

Sherry.Christian@nbltp.rh.com.au

AREAS BUILDING AREA : 180m² EXTERNAL AREA : 41m²

GARAGE : 40m<sup>2</sup> TOTAL AREA : 261m<sup>2</sup>

137A GOVERNMENT ROAD, NELSON BAY

Disclaimer: This information has been provided to us from the vendor and or their conveyancer or solicitor, no guarantee is given in respect of its accuracy. Any person viewing this information should make their own enquiries and only rely on those enquiries. © 2022 Floor Plan National - All rights Reserved