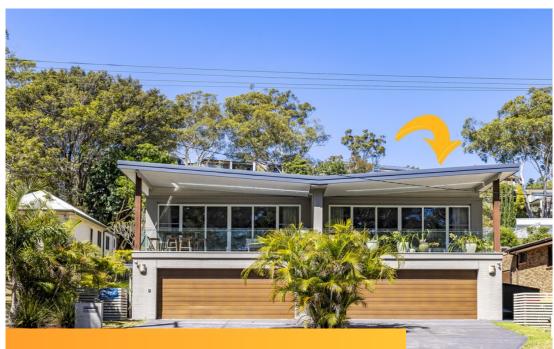

## 137A Government Road, Nelson Bay

Sold for \$1,450,000 (Jun 21, 2024)

This stunning coastal Torrens Title duplex at 137a Government Road offers an exceptional opportunity for investors or those seeking a relaxed beach lifestyle with absolute low maintenance on offer. Perfectly positioned across from a waterfront reserve and the dog friendly Bagnall Beach, this prime location boasts the best of coastal living.

The haven extends beyond the walls, relax on the private north-facing balcony, basking in the glow of the sunset and captivating water views. For larger gatherings, the expansive rear deck offers the ultimate in privacy for entertaining in style with a full irrigation system installed for easy care.