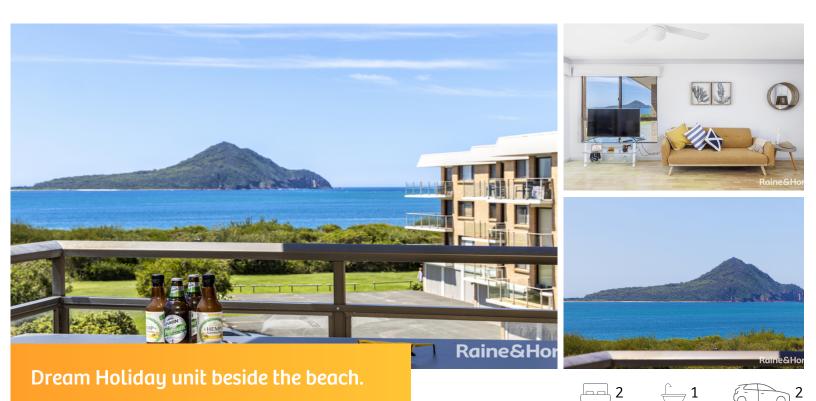

## 6/6 Intrepid Close, Nelson Bay

## Sold for \$825,000 (Aug 28, 2024)

This amazing top floor unit in the Commodore Complex is truly jaw dropping, boasting expansive views to the heads and with the glistening sand and sparkling crystal clear waters just metres away, your holiday dreams will finally have come true. Enjoy breakfast on either of the balconies after an early morning dip at your choice of either Little Beach or Shoal Bay Beach and be inspired by the sights of the dolphins frolicking at sunset. This lovely sun filled 2 bedroom unit features air conditioning, fans & built in robes to the bedrooms with an internal laundry, a large kitchen with dishwasher, lock-up garage, storage locker plus an open car/boat space and is being sold with the option of being fully furnished and could be holiday let for approx. \$ 24,000 net per annum.