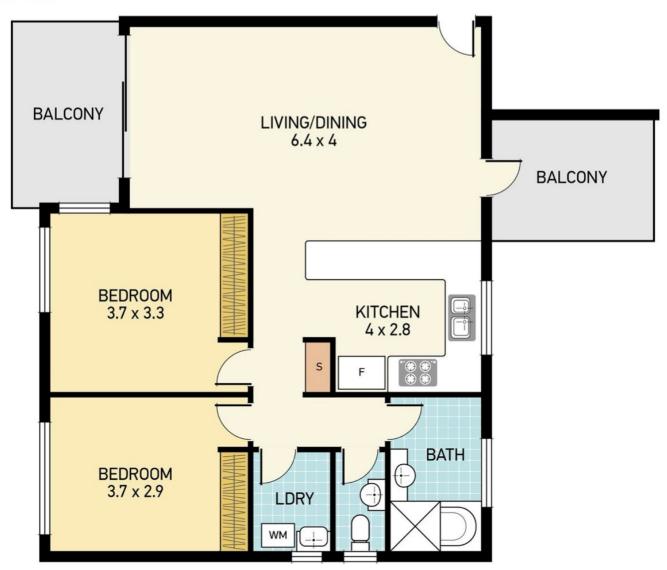

## Sold for \$825,000 (Aug 28, 2024)

This amazing top floor unit in the Commodore Complex is truly jaw dropping, boasting expansive views to the heads and with the glistening sand and sparkling crystal clear waters just metres away, your holiday dreams will finally have come true. Enjoy breakfast on either of the balconies after an early morning dip at your choice of either Little Beach or Shoal Bay Beach and be inspired by the sights of the dolphins frolicking at sunset. This lovely sun filled 2 bedroom unit features air conditioning, fans & built in robes to the bedrooms with an internal laundry, a large kitchen with dishwasher, lock-up garage, storage locker plus an open car/boat space and is being sold with the option of being fully furnished and could be holiday let for approx. \$ 24,000 net per annum.

| Property ID:   | L909929 |
|----------------|---------|
| Property Type: | Unit    |
| Garages:       | 2       |
|                |         |

Bonnie Roosendaal 0429 941 604 bonnie.roosendaal@nbltp.rh.com.au WM 810W REF 780W