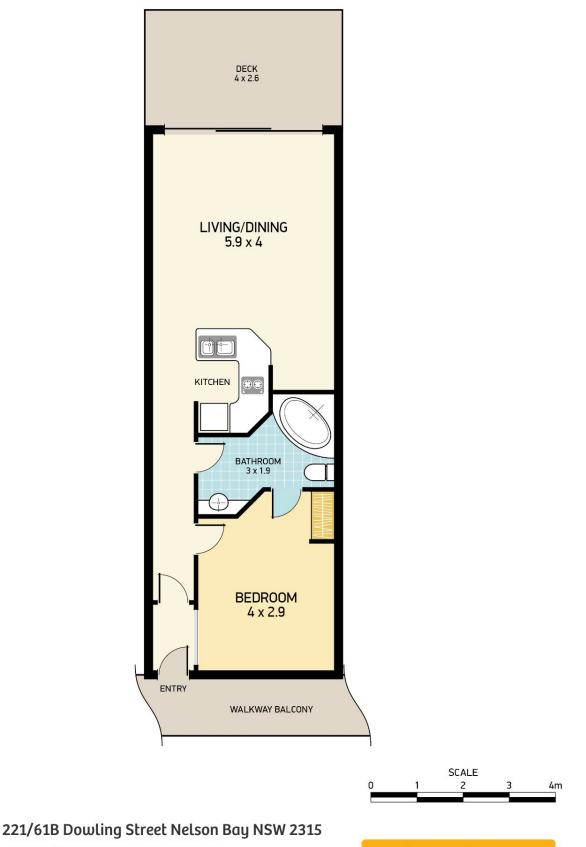

## 221/61b Dowling Street, Nelson Bay

The apartment boasts top-notch facilities, including reverse cycle air-conditioning, ceiling fans, dishwasher, cable TV, communal laundry, DVD player, and a luxurious corner spa bath in the stunning bathroom, serving as both an ensuite and a separate guest restroom. These amenities make it a highly sought-after accommodation for various types of travelers visiting Port Stephens.