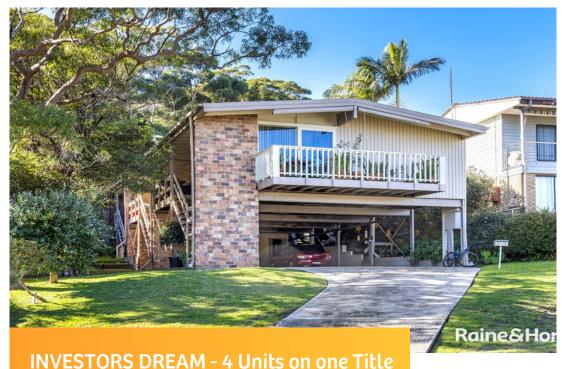

### Sold

This is a fantastic & extremely rare opportunity for an astute investor to acquire 4 well maintained units, with long term tenants in place, as a ready made investment within an easy stroll to the crystal clear pristine waters of Shoal Bay Beach. Enjoy an income stream with the option to use one unit for your own holiday use in the future.

These properties offer a current income of \$1330.00 per week, making this a fantastic investment opportunity in a prime location.

Set on 550m2, this elevated property offers views across the National Park as well as stunning views across Shoal Bay.

The first 3 units each have their own staircase opening up onto a private balcony. All of the 1 Bedroom units have stunning raked ceilings, exposed beams and lovely aspects, with the front unit boasting an additional balcony to capture the water views.

Property ID: L912381

Property Type: Unit

Garages: 4

**Land Area:** 550.0 sqm