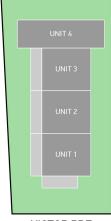

The first 3 units each have their own staircase opening up onto a private balcony. All of the 1 Bedroom units have stunning raked ceilings, exposed beams and lovely aspects, with the front unit boasting an additional balcony to capture the water views.

The 4th unit features 2 levels, with 2 bedrooms, bathroom & own laundry downstairs, upstairs is the separate open plan kitchen, dining & living area that is light and sun filled which opens out onto a full length deck, allowing you to take in the fantastic water views over Shoal Bay beach.

**UPPER LEVEL** 

SITE PLAN

(not to scale)

VICTOR PDE