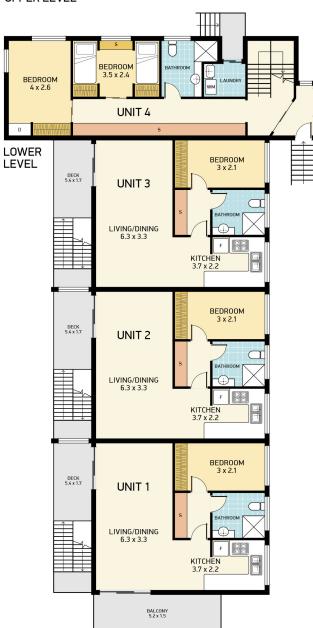

The first 3 units each have their own staircase opening up onto a private balcony. All of the 1 Bedroom units have stunning raked ceilings, exposed beams and lovely aspects, with the front unit boasting an additional balcony to capture the water views.

The 4th unit features 2 levels, with 2 bedrooms, bathroom & own laundry downstairs, upstairs is the separate open plan kitchen, dining & living area that is light and sun filled which opens out onto a full length deck, allowing you to take in the fantastic water views over Shoal Bay beach.

#### Bonnie Roosendaal

0429 941 604

bonnie.roosendaal@nbltp.rh.com.au

There is a common laundry in the complex, 2 storage rooms and undercover car spaces that complete this amazing property. All within a 5 minute stroll to Shops, Cafes, Beaches and Walking trails.

**UPPER LEVEL** 

SITE PLAN

(not to scale)

VICTOR PDE

## 13 VICTOR PDE, SHOAL BAY