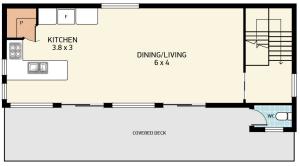

The 4th unit features 2 levels, with 2 bedrooms, bathroom & own laundry downstairs, upstairs is the separate open plan kitchen, dining & living area that is light and sun filled which opens out onto a full length deck, allowing you to take in the fantastic water views over Shoal Bay beach.

**UPPER LEVEL** 

SITE PLAN

(not to scale)

VICTOR PDE