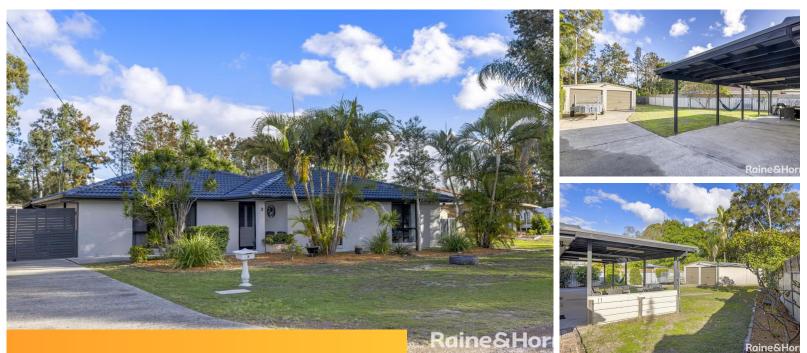

## 2 Strathmore Road, Mallabula

## Sold for \$755,000 (Jul 03, 2024)

This impressive single-level home offers a relaxed and inviting atmosphere, perfect for families or those who love to entertain. With four bedrooms and a sprawling 854sqm block backing onto a Crown reserve, you'll enjoy an abundance of space both inside and out.

Step inside to a formal entry that leads to a spacious living room, perfect for movie nights or relaxing. The four bedrooms all feature built-in robes and ceiling fans for year-round comfort, ensuring everyone has their own haven.

The stylish kitchen boasts quality appliances, ample cabinetry, and a large double sink, making meal prep a breeze. It seamlessly flows into the dining area and out to the expansive alfresco entertaining area, ideal for hosting gatherings of all sizes. Take the fun outdoors and enjoy the sparkling inground pool with new colourbond fencing.

This property caters to all your storage needs, featuring a large double lock-up shed with drive-through access to a secure backyard. There's even a separate lock-up garden shed. Whether you have a boat, caravan, trailer, or simply love having extra space, this home has you covered.

The secure backyard provides a safe haven for children and pets to play, while the sparkling pool offers endless summer fun. Conveniently located near preschools, schools, shopping

| Property ID:   | L912470   |
|----------------|-----------|
| Property Type: | House     |
| Garages:       | 2         |
| Land Area:     | 854.0 sqm |