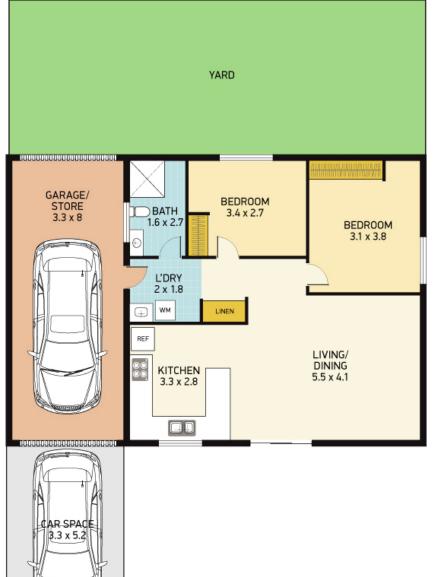

### Sold for \$600,000 (Jul 05, 2024)

Set in a quiet sought after street only 400m stroll to Bannisters Resort, Soldiers Point Bowling club & the stunning Wanda Beach. This completely level Strata title duplex is bright and airy ,featuring 2 bedrooms with built in wardrobes, an open plan lounge/dining, 2 reverse cycle air conditioners and a generous kitchen with solar panels on the roof. This lovely duplex has a fully landscaped fenced rear yard that has a very tropical feel and provides plenty of privacy and can be accessed via a drive thru single car garage.

Property ID: L913522

**Property Type:** DuplexSemidetached

Building / Floor 79

Area:

Garages:

Land Area: 390.0 sqm

#### 1/28 ASH ST, SOLDIERS POINT

Disclaimer: This information has been provided to us from the vendor and or their conveyancer or solicitor, no guarantee is given in respect of its accuracy.

Any person viewing this information should make their own enquiries and only rely on those enquiries.