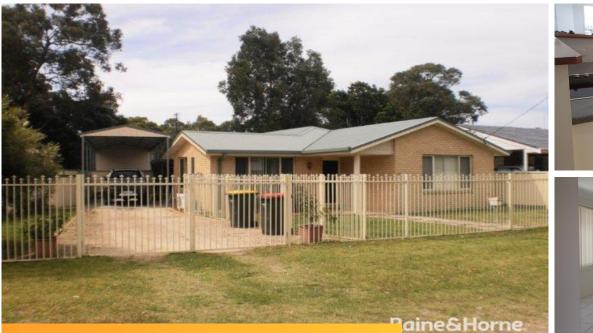

## Raine&Horne.

<u></u>2

\_ 2

Well presented family home on level block

## 47 Clemenceau Crescent, Tanilba Bay

## \$550 per week

Neat and tidy family home which features Open plan living. Large main bedroom with ensuite and ceiling fan. Two additional bedrooms also with bulit-ins.

Air conditioned tiled kitchen & dining area. Fully fenced yard, double tandem carport and garage, perfect for boat or caravan storage.

Walking distance to the beautiful Tanilba waterfront reserve, local shopping precinct and public transport route.

Available from the 14/04/2025

| Property ID:   | R207113 |
|----------------|---------|
| Property Type: | House   |
| Garages:       | 1       |
| Carports:      | 1       |