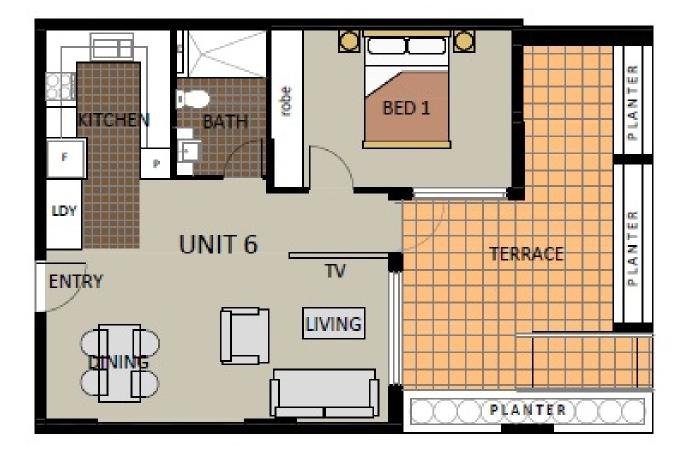

## Spacious one bedroom with huge 25sqm courtyard

## Guide - \$650,000

Situated in 'The Gateway' complex this spacious one bedroom apartment offers a huge 25sqm courtyard perfect for down-sizers or people with pets. The apartment is also very well proportioned with large living/dining area, well-proportioned kitchen and a king-sized master retreat leading onto the courtyard.

- Sophisticated design and quality finishes throughout with 81sqm of apartment living
- Practical floorplan with no adjourning wall
- Well-proportioned gourmet gas kitchen with stone benchtops, Smeg appliances and dishwasher included
- King-sized master retreat with ensuite and built-in wardrobe
- Daikin reverse cycle ducted air conditioning throughout
- Timber flooring throughout, LED lights and internal laundry facilities
- Secure car space, lift access, security intercom and separate storage cage