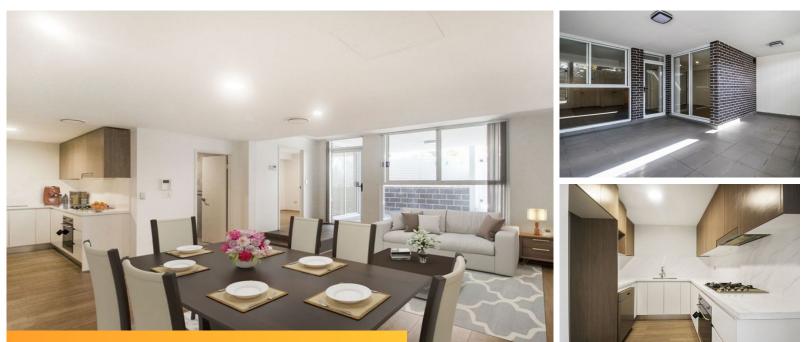

## Guide - \$650,000

Situated in 'The Gateway' complex this spacious one bedroom apartment offers a huge 25sqm courtyard perfect for down-sizers or people with pets. The apartment is also very well proportioned with large living/dining area, well-proportioned kitchen and a king-sized master retreat leading onto the courtyard.

- Sophisticated design and quality finishes throughout with 81sqm of apartment living
- Practical floorplan with no adjourning wall
- Well-proportioned gourmet gas kitchen with stone benchtops, Smeg appliances and dishwasher included
- King-sized master retreat with ensuite and built-in wardrobe
- Daikin reverse cycle ducted air conditioning throughout
- Timber flooring throughout, LED lights and internal laundry facilities
- Secure car space, lift access, security intercom and separate storage cage