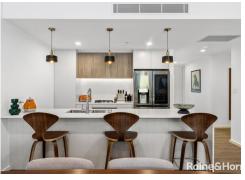

- Three-bedroom courtyard apartment
- Two private courtyards, one with direct street access
- Two luxuriously appointed bathrooms
- Stylish kitchen, stone tops, pendant lighting, gas appliances
- Ducted reverse cycle zoned air conditioning
- Two secure car spaces with adjoining storage cage
- Security building, electric charging station, roof top entertaining