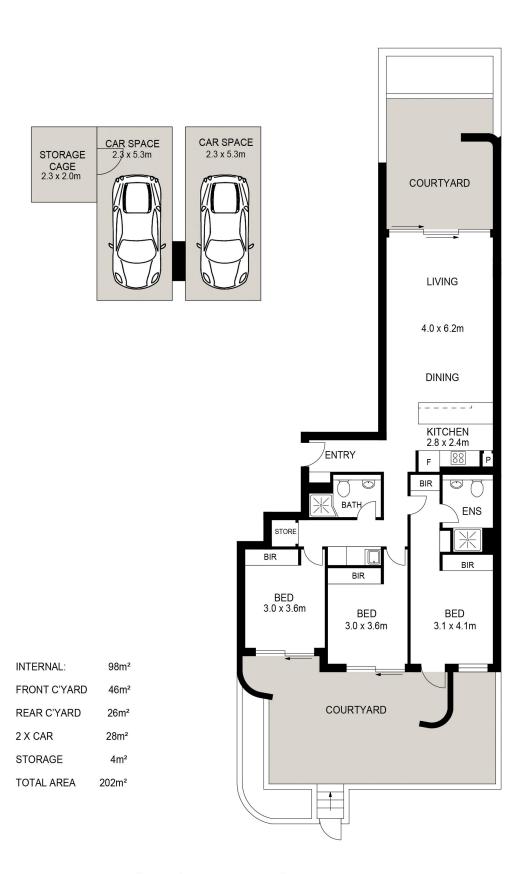

- Three-bedroom courtyard apartment
- Two private courtyards, one with direct street access
- Two luxuriously appointed bathrooms
- Stylish kitchen, stone tops, pendant lighting, gas appliances
- Ducted reverse cycle zoned air conditioning
- Two secure car spaces with adjoining storage cage
- Security building, electric charging station, roof top entertaining

## Ian McDonald

0411373287

ian.mcdonald@cityliving.rh.com.au

| Apartment areas          |
|--------------------------|
| Internal 98sqm           |
| Front courtyard 46sqm    |
| Rear courtyard 26sqm     |
| 2 x car 28sqm            |
| Storage 4sqm             |
| Total strata area 202sqm |