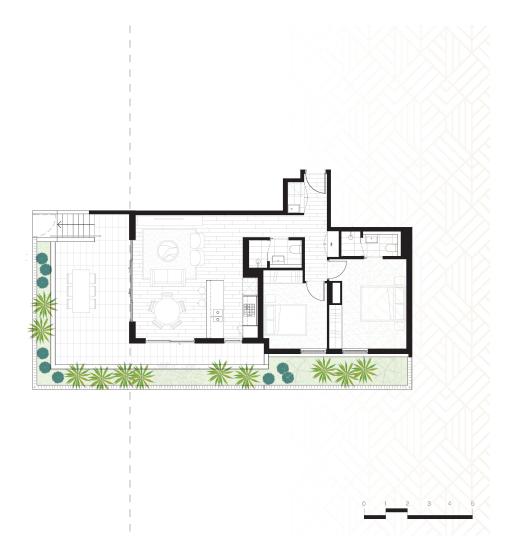

#### 2 BR/2-8 James Street, Blakehurst

### From \$900,000

EVOLVE evokes a sense of inspired living at it's finest. The idyllic place to call your abode, where you want to reside and quite simply celebrate living. The complex offers a selection of 1, 2 and 3 bedroom residences surrounded by leafy native gardens in a fusion of nature and architecture.