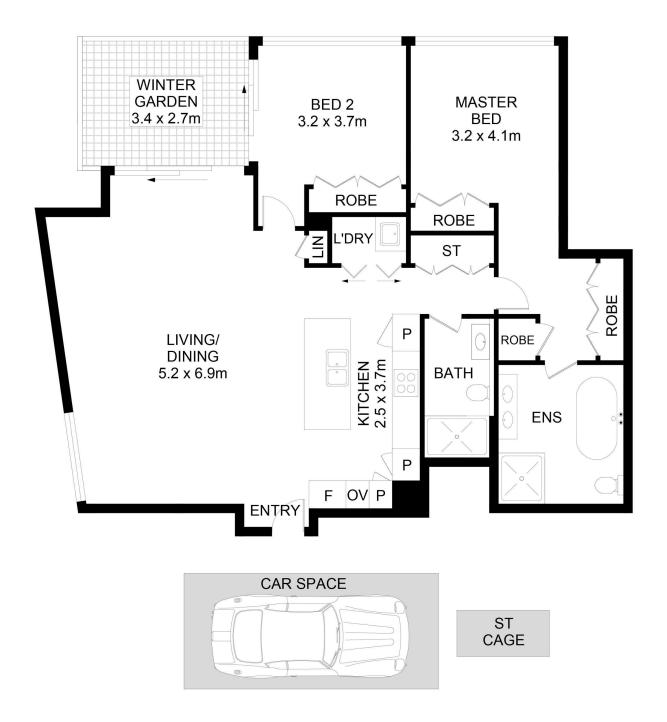

- Perfect sundrenched position of Tower 2 with water views
- Designer interiors defined by premium natural materials
- Free flowing living/dining, engineered French Oak floors
- Quality appointed Miele gas kitchen with a breakfast island
- Luxurious sized bedrooms with large built-ins
- Fully tiled bathrooms, heated towel rails, soaking tub
- Smart control lighting and heating, ducted a/c, LED downlights

Property ID: L28337575

**Property Type:** Apartment

Open Parking: 1

## Matthew Mifsud

0419414184

Matthew.Mifsud@cityliving.rh.com.au

- Wintergarden for year-round alfresco living and entertaining
- Secure parking, separate storage and internal laundry
- 24hr concierge, access to pool, gym and sauna
- Level walk to Barangaroo Park and the new Metro station