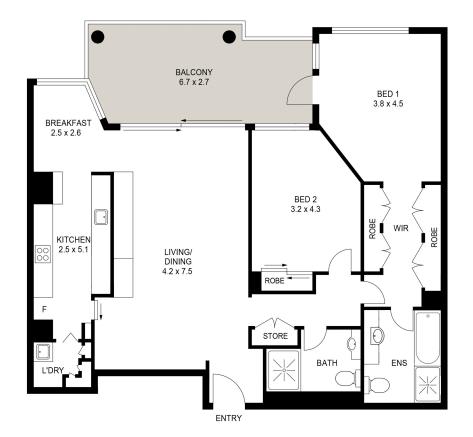

## Features:

- Highlights include alfresco terrace with spectacular water views
- Spacious and practical floor plan
- Ducted air conditioning
- Timber flooring and plush carpets in the bedrooms

Property ID: L28342822

Size (approx.)

Apartment Living 130sqm

Title on Title 145sqm

404/42 Refinery Drive **PYRMONT** 

Raine&Horne,
City Living

PLANS SHOWN ONLY INDICATIVE OF LAYOUT. DIMENSIONS ARE APPROXIMATE.