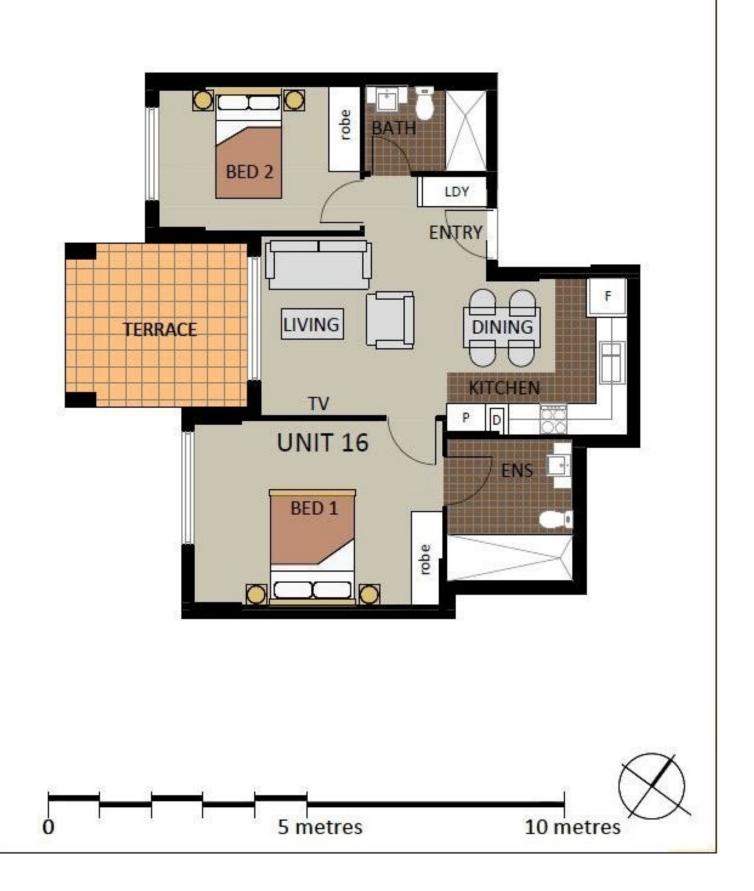

Outgoings:

Strata rates – \$881pq approx.

Water rates – \$172pq approx.

Council rates – \$347pq approx.

Area:

Apartment Living – 98sqm

Total on Title – 114sqm