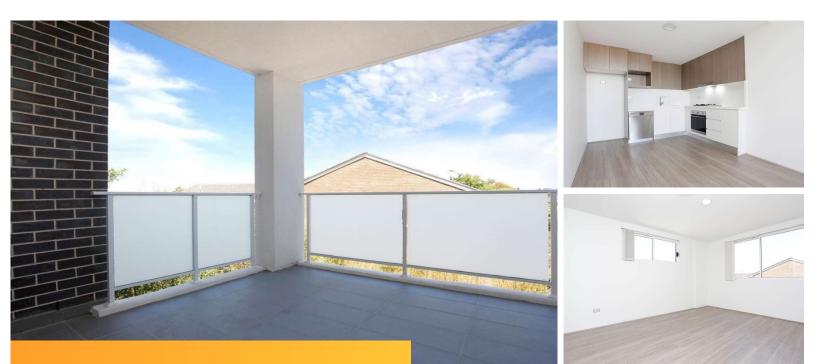

## Guide \$850,000

Situated in 'The Gateway' this spacious two bedroom apartment offers an open plan living, sleek finishes and a sunny eastern aspect.

- Sophisticated design and quality finishes throughout
- Light filled apartment that flows out to undercover balcony
- Gourmet gas kitchen with stone benchtops, Smeg appliances and dishwasher included
- Large master retreat with ensuite and built-in wardrobe
- Sleek bathrooms with frameless glass showers
- Daikin reverse cycle ducted air conditioning throughout
- Timber flooring throughout, LED lights, internal laundry facilities and ample storage
- Secure car spaces, lift access, security intercom and separate storage cage
- Well maintained building with common rooftop and amazing views

| Property ID:   | L6658767  |
|----------------|-----------|
| Property Type: | Apartment |
| Open Parking:  | 1         |

2 کے

Matthew Mifsud 0419414184 Matthew.Mifsud@cityliving.rh.com.au Short stroll to local cafes, Gladesville Shopping Village, express city busses and a few minutes' walk to the water front parks. This is an ideal home for young families, downsizers or a high quality investment with great potential for capital growth.