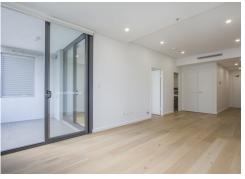

Features:

Modern open plan living and dining area

Abundance of natural light throughout

Balcony with natural light flowing throughout

Modern kitchen with stainless steel appliances

Large bedrooms with built-in wardrobes