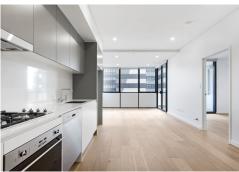

Features:

Modern open plan living and dining area

Abundance of natural light throughout

Balcony with natural light flowing throughout

Modern kitchen with stainless steel appliances

Large bedrooms with built-in wardrobes

What you need to know!

Auailable: 04/07/2025

Disabled access: Yes

Laundry: Internal

Parking: One secure car space

Cooking: Gas cooktop and electric oven

Furnishing: Unfurnished

Heating/cooling: Reverse cycle ducted air conditioning