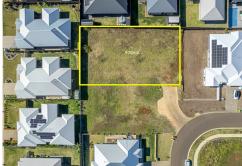

Offering a flat 970m2 area with gentle slope for drainage to the street, a ready paved driveway crossover and privacy fencing in place, consider what you can create 'right here'! Suitable for a single home and good shed with big north facing backyard or, for builders, this site would require a development application through council for a duplex / triplex.

**Land Area:** 970.0 sqm

Justine Dill

0488 025 275

justine.dill@toowoomba.rh.com.au