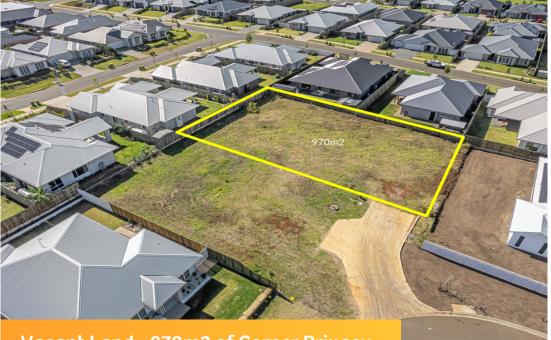

## Raine&Horne

Vacant Land - 970m2 of Corner Privacy - Ready to Build!

## 26 McEwan Crescent, Kearneys Spring

Sold for \$430,000 (Aug 02, 2024)

This chance for a larger than average, privately positioned lot in a new flourishing estate on the Southern edge of Toowoomba beckons you!

Offering a flat 970m2 area with gentle slope for drainage to the street, a ready paved driveway crossover and privacy fencing in place, consider what you can create 'right here'! Suitable for a single home and good shed with big north facing backyard or, for builders, this site would require a development application through council for a duplex / triplex.