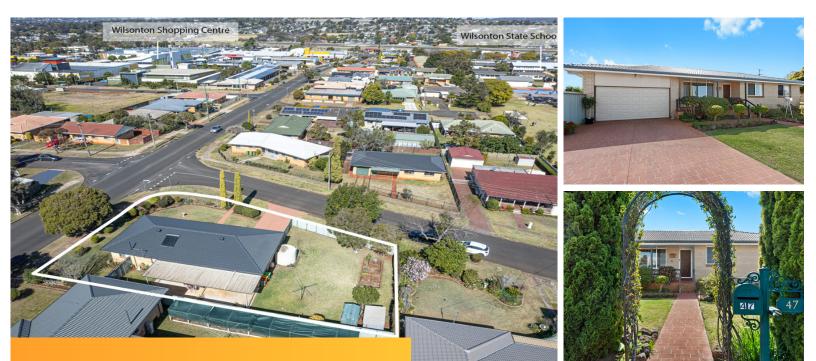

## Great Location! SPACE for SHED - 835m2!

## 47 Fitzpatrick Street, Wilsonton

## Sold for \$595,500 (Aug 13, 2024)

This immaculate 'one owner' Home has been lovingly cared for and we are proudly presenting it to the market for the first time in 50 years. You'll love the location, so handy to all amenities and the amazing yard ready for Dad's SHED, the kids to play or "JUST" to admire and watch the garden grow!