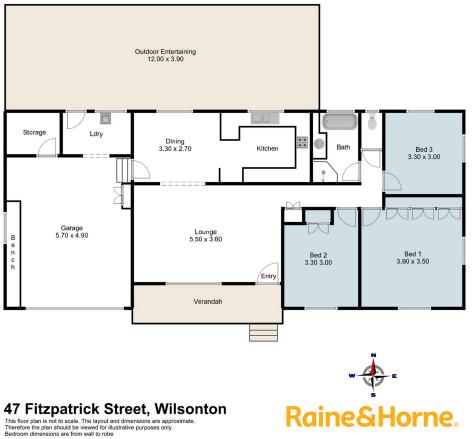

Proudly Featuring:

- Covered verandah entry to formal lounge/living
- Beautiful polished cypress pine flooring
- Living flows to kitchen/dining with reverse cycle air-conditioning
- Modern kitchen with dishwasher, gas cook top, electric oven, double sink, filtered water and walk-in pantry with light
- Three bedrooms of good size, two built-in
- Modern bathroom with separate shower, separate bath and vanity

| Property ID:   | L28874691 |
|----------------|-----------|
| Property Type: | House     |
| Garages:       | 1         |
| Land Area:     | 835.0 sqm |

1

⇒1

3 الحط

Justine Dill 0488 025 275 justine.dill@toowoomba.rh.com.au

- Separate toilet
- Security screens and doors
- H-U-G-E covered warm and sunny entertainment area

- Wide garage with remote panel lift door, laundry at the end with external door and handy storage room (garage is 4.9m wide)

- Yard access and plenty of ROOM for Dad's SHED
- Solar hot water with electric back up
- Rainwater tank
- Garden shed, vege patch, fernery
- General Rates \$1310.87 net per half year
- Water Access Charge \$335.75 net per half year plus usage