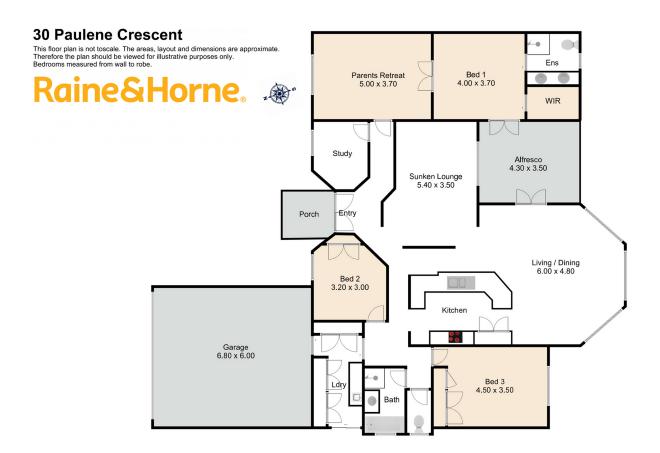

### 30 Paulene Crescent, Kearneys Spring

#### \$800 per week

This stunning home includes so many features & areas

PLEASE APPLY BY CLICKING UNDER AGENT'S DETAILS FOR PREAPPROVAL BEFORE VIEWING

- Spacious Kitchen with quality electric appliances including dishwasher, filtered water connected, informal living with reverse cycle air-conditioning, gas point, ceiling fan
- •Formal sunken lounge with plantation shutters and gas heating point
- Family living flows into private covered outdoor entertainment area
- Main bedroom with reverse cycle air-conditioner, walk-in robe, ensuite with double vanity, then walks into your own parents' retreat area/ or 5th bedroom
- Two further bedrooms with built-in robes, the larger one with reverse cycle air-conditioning also a fourth room for a office area
- Main bathroom with separate shower, separate bath and vanity, Separate toilet
- Spacious laundry with excellent built-in cupboard also bench/cupboard spaces

#### Vickie Vels

0432 502 384

vickie.vels@toowoomba.rh.com.au

- •Crim safe screens on doors and window security throughout
- •Double garage with storage areas on both sides
- •Private rear yard with gas hot water system, water tanks and garden shed