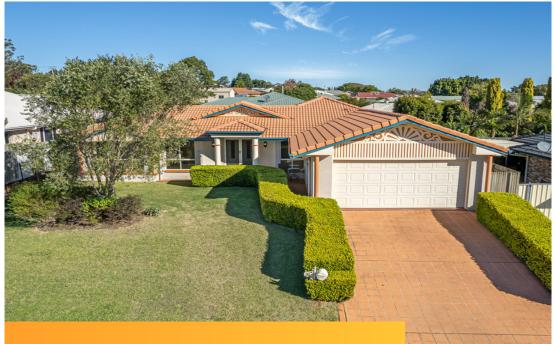

### 30 Paulene Crescent, Kearneys Spring

#### \$800 per week

This stunning home includes so many features & areas

PLEASE APPLY BY CLICKING UNDER AGENT'S DETAILS FOR PREAPPROVAL BEFORE VIEWING

- Spacious Kitchen with quality electric appliances including dishwasher, filtered water connected, informal living with reverse cycle air-conditioning, gas point, ceiling fan
- •Formal sunken lounge with plantation shutters and gas heating point
- Family living flows into private covered outdoor entertainment area
- Main bedroom with reverse cycle air-conditioner, walk-in robe, ensuite with double vanity, then walks into your own parents' retreat area/ or 5th bedroom
- Two further bedrooms with built-in robes, the larger one with reverse cycle air-conditioning also a fourth room for a office area
- Main bathroom with separate shower, separate bath and vanity, Separate toilet
- Spacious laundry with excellent built-in cupboard also bench/cupboard spaces

Property ID: R3553139

**Property Type:** House

**Garages:** 2

**Land Area:** 630.0 sqm