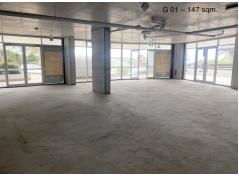

Spaces include garage and storage areas.

G 01 – 147 sqm. Storage room (approx 26) & double garage (approx 38)

G 02 – 119 sqm. Storage room only (approx 20sqm). Could be split into 2 or 3 smaller spaces.