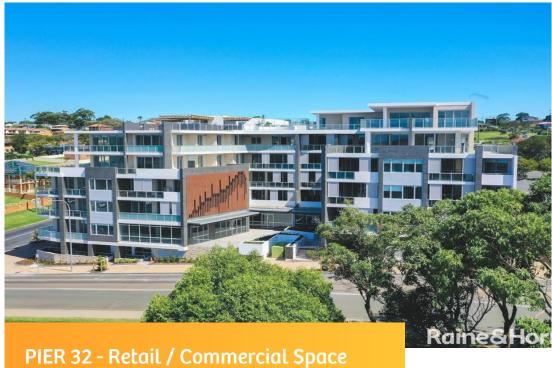

## Pier 32 Wason Street, Ulladulla

\$42,900 per annum

RETAIL / COMMERCIAL SPACE AVAILABLE FOR LEASE.

Offering 4 fantastic spaces in the newly completed Pier 32 complex. Nestled below 34 luxury apartments.

G 03 – 124 sqm. Storage room only (approx 27sqm). Prominent street front position.

Located in the hub of Ulladulla within easy access to restaurants, cafes, boutiques and local business precinct.

Contemporary merged with opulence and style, Pier 32 exudes a fresh and truly exquisite appeal.