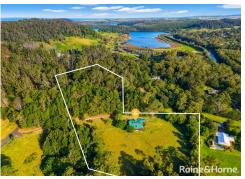

Set along a quiet country road and only 15 minutes from the historic township of Milton. Almost 4 and a half acres (1.76ha) of land.

With incredible views of the Budawang Ranges, this property offers amazing privacy and room to move. Sit back on the deck and enjoy amazing sunsets.

**Property ID:** L18969475

**Property Type:** AcreageSemi-rural

Carports: 2

**Land Area:** 1.76 hectares

**Robert Granger** 

0448175761

rgranger@mollymook.rh.com.au

| An easy drive to the beaches of Bendalong or Manyana, with some of the best surfing spots nearby. Have your cake and eat it too, live the rural life, while surfing every day! |  |
|--------------------------------------------------------------------------------------------------------------------------------------------------------------------------------|--|
|                                                                                                                                                                                |  |
|                                                                                                                                                                                |  |
|                                                                                                                                                                                |  |
|                                                                                                                                                                                |  |
|                                                                                                                                                                                |  |