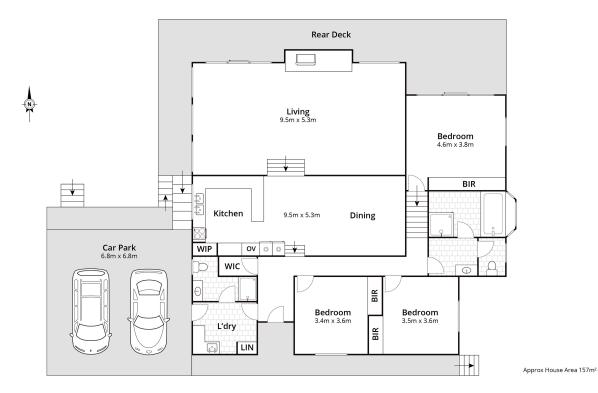

There are three spacious bedrooms, two bathrooms and large living areas. Your comfort is covered for all seasons with 3 air conditioning units and a large fireplace.

There is ample water with three tanks and a dam.

**Property ID:** L18969475

**Property Type:** AcreageSemi-rural

Carports: 2

**Land Area:** 1.76 hectares

**Robert Granger** 

0448175761

rgranger@mollymook.rh.com.au

| An easy drive to the beaches of Bendalong or Manyana, with some of the best surfing spots nearby. Have your cake and eat it too, live the rural life, while surfing every day! |  |
|--------------------------------------------------------------------------------------------------------------------------------------------------------------------------------|--|
|                                                                                                                                                                                |  |
|                                                                                                                                                                                |  |
|                                                                                                                                                                                |  |
|                                                                                                                                                                                |  |
|                                                                                                                                                                                |  |

## 225a Murrays Road, Conjola

Whilst every effort has been made to ensure the accuracy of the floor plan depicted here, measurments are approximate and no responsibility is taken for any error, omission, or mis statement. This plan is for illustrative purposes only.