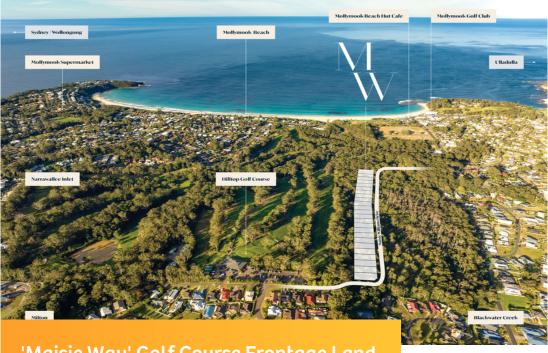

## 'Maisie Way' Lot 1-6 Maisie Williams Drive, Mollymook

## Lots Range From \$825,000 - \$1,000,000

Maisie Way, Mollymook, a prestige land release of just 24 lots, it's your chance to experience the South Coast at its finest. Gazing north across the golf course fairways and treetops, with the bushland of Blackwater Creek to the south, these perfectly oriented blocks are bathed in sunshine. Private and serene, the generous parcels of land range from 702sqm to 1,014sqm, presenting the ideal environment to bring your architectural aspirations to life.

In close proximity to all Mollymook has to offer, the pristine sands of Mollymook Beach, Golf Club with sensational views, boutique shopping and cafes of historical Milton and Mollymook's array of first-class dining experiences. Generous size lots are on offer in the first stage, situated backing onto the 8th fairway, generally 702m2 or larger with a 17.55 metre frontage.