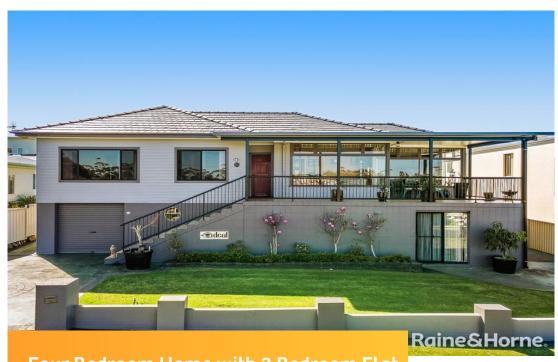

## Raine&Horne

Four Bedroom Home with 2 Bedroom Flat

## 93 North Street, Ulladulla

Sold for \$1,100,000 (Oct 31, 2024)

Conveniently perched on the fringe of the Ulladulla's CBD, relish in the convenience of this town's offerings – from its captivating harbour, its coastal walks, charming cafes, lovely restaurants and diverse shopping experience. Or take a quick drive north to glorious Mollymook Beaches, Golf Course and the boutique eateries this suburb has on offer.

The dwelling itself presents an array of captivating features, including a generously sized north-facing multipurpose entertainment haven. A generous jarrah timber kitchen, polished hardwood floors and high ceilings exude an air of style. A large front balcony frames a picturesque ocean vista. A cosy lounge room with fireplace sets the mood, and four bedrooms provide comfort. Enjoy the added convenience of two split air conditioning units.