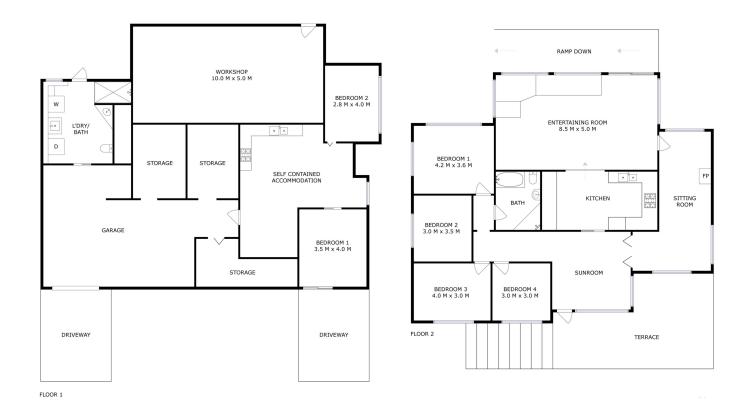

The dwelling itself presents an array of captivating features, including a generously sized north-facing multipurpose entertainment haven. A generous jarrah timber kitchen, polished hardwood floors and high ceilings exude an air of style. A large front balcony frames a picturesque ocean vista. A cosy lounge room with fireplace sets the mood, and four bedrooms provide comfort. Enjoy the added convenience of two split air conditioning units.

The lower level accommodates a self-contained two-bedroom living space with its own private access — an ideal setup for guests. Ample storage and a workshop await beneath the house, alongside an oversized garage for all your parking needs. Side access beckons you to the sun-drenched backyard, complete with an outdoor BBQ area. Embrace eco-friendliness

## 93 North Street, Ulladulla

Raine&Horne.

SIZES AND DIMENSIONS ARE APPROXIMATE, ACTUAL MAY VARY.