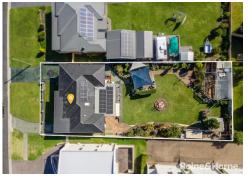

The R3 zoning for medium density residential allows you to seize the opportunity to develop this property now or in the future with a stylish redevelopment. With a street frontage spanning over 20m and over 48m in depth, the dimensions are ripe for your vision.

The lower level accommodates a self-contained two-bedroom living space with its own private access — an ideal setup for guests. Ample storage and a workshop await beneath the house, alongside an oversized garage for all your parking needs. Side access beckons you to the sun-drenched backyard, complete with an outdoor BBQ area. Embrace eco-friendliness