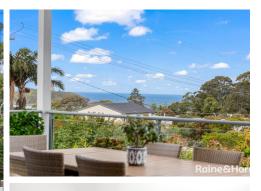

#### Guide \$1,490,000 - \$1,590,000

An eye-catching contemporary beach house design with hardwood timber features, prominently positioned with awe inspiring ocean views to south Mollymook and Collers headland where you can check the surf from your very own living area. With elevation and ideal positioning, this iconic home also enjoys views north-east to Bannister Head and east to the Pacific Ocean. If you are looking for a Mollymook Beach address then this should tick plenty of boxes - bright and airy, capturing the sea breeze, ocean, beach and coastline views plus the most spectacular open plan living area to entertain guests and take it all in. High vaulted ceilings, timber look flooring, large expanses of glass and sliding doors create a spacious open plan beach house feel leading to the tiled outdoor terrace which would be a dream for entertaining family and friends. The social, open plan gourmet kitchen, is a fabulous place to prepare a meal with stone bench tops, island bench with waterfall ends plus a unique ducted rangehood "Beam me up, Scotty". In winter you can relax by the gas fireplace or in the comfort of air conditioning, the choice is yours. On the lower level you will find a spacious master bedroom with walk-in robe plus three additional quest bedrooms, one with a study nook. This is the prefect lock up and leave home away from home, with a low maintenance and private fenced yard plus a lower rear deck for sheltered sunbathing or a quiet place to read a book. A versatile floor plan with options to create Airbnb accommodation should you wish to create a little income. Only a 500 metres stroll to Mollymook Beach, nearby two sensational golf courses and an array of world class restaurants and eateries. Featuring: Gas fireplace and reverse cycle air conditioning Optional office or 4th bedroom with separate