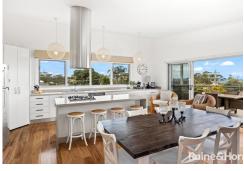

#### Guide \$1,490,000 - \$1,590,000

An eye-catching contemporary beach house design with hardwood timber features, prominently positioned with awe inspiring ocean views to south Mollymook and Collers headland where you can check the surf from your very own living area. With elevation and ideal positioning, this iconic home also enjoys views north-east to Bannister Head and east to the Pacific Ocean. If you are looking for a Mollymook Beach address then this should tick plenty of boxes - bright and airy, capturing the sea breeze, ocean, beach and coastline views plus the most spectacular open plan living area to entertain guests and take it all in. High vaulted ceilings, timber look flooring, large expanses of glass and sliding doors create a spacious open plan beach house feel leading to the tiled outdoor terrace which would be a dream for entertaining family and friends. The social, open plan gourmet kitchen, is a fabulous place to prepare a meal with stone bench tops, island bench with waterfall ends plus a unique ducted rangehood "Beam me up, Scotty". In winter you can relax by the gas fireplace or in the comfort of air conditioning, the choice is yours. On the lower level you will find a spacious master bedroom with walk-in robe plus three additional quest bedrooms, one with a study nook. This is the prefect lock up and leave home away from home, with a low maintenance and private fenced yard plus a lower rear deck for sheltered sunbathing or a quiet place to read a book. A versatile floor plan with options to create Airbnb accommodation should you wish to create a little income. Only a 500 metres stroll to Mollymook Beach, nearby two sensational golf courses and an array of world class restaurants and eateries. Featuring: Gas fireplace and reverse cycle air conditioning Optional office or 4th bedroom with separate