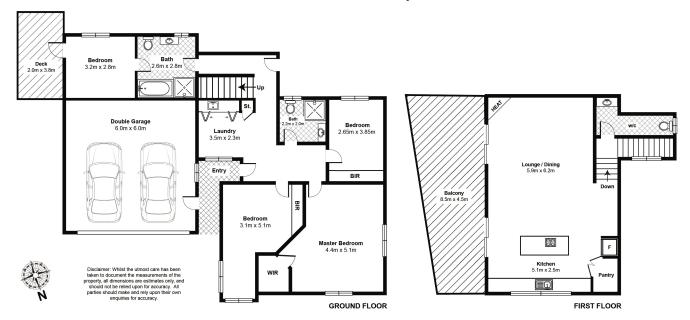

#### Guide \$1,490,000 - \$1,590,000

An eye-catching contemporary beach house design with hardwood timber features, prominently positioned with awe inspiring ocean views to south Mollymook and Collers headland where you can check the surf from your very own living area. With elevation and ideal positioning, this iconic home also enjoys views north-east to Bannister Head and east to the Pacific Ocean. If you are looking for a Mollymook Beach address then this should tick plenty of boxes - bright and airy, capturing the sea breeze, ocean, beach and coastline views plus the most spectacular open plan living area to entertain guests and take it all in. High vaulted ceilings, timber look flooring, large expanses of glass and sliding doors create a spacious open plan beach house feel leading to the tiled outdoor terrace which would be a dream for entertaining family and friends. The social, open plan gourmet kitchen, is a fabulous place to prepare a meal with stone bench tops, island bench with waterfall ends plus a unique ducted rangehood "Beam me up, Scotty". In winter you can relax by the gas fireplace or in the comfort of air conditioning, the choice is yours. On the lower level you will find a spacious master bedroom with walk-in robe plus three additional quest bedrooms, one with a study nook. This is the prefect lock up and leave home away from home, with a low maintenance and private fenced yard plus a lower rear deck for sheltered sunbathing or a quiet place to read a book. A versatile floor plan with options to create Airbnb accommodation should you wish to create a little income. Only a 500 metres stroll to Mollymook Beach, nearby two sensational golf courses and an array of world class restaurants and eateries. Featuring: Gas fireplace and reverse cycle air conditioning Optional office or 4th bedroom with separate