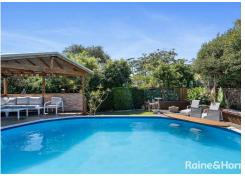

Step outside and dive into coastal living at its best! The backyard is a total showstopper with a huge deck, built-in pool, fire pit area, and a cabana just waiting for sunset drinks and summer BBQs. It's the kind of place where memories are made-fun, relaxed, and full of good vibes.