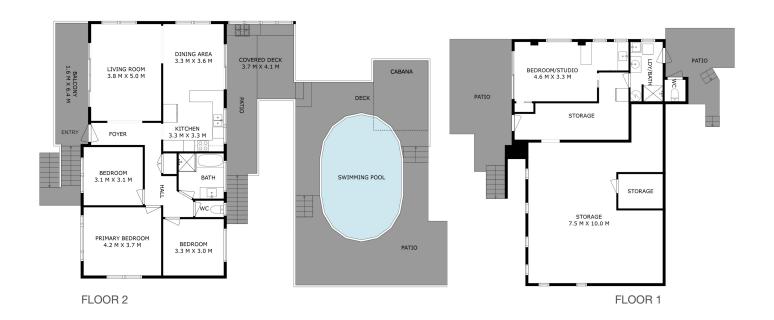

## 24 Clissold Street, Mollymook

\$1,399,000

Get ready to bring your dream beach house to life! Perfectly positioned in the vibrant heart of Mollymook, this spacious four-bedroom home sits on a generous 601m2 block and is just a leisurely stroll from the golden sands of Mollymook Beach, the golf club, and buzzing local cafés. Whether you're chasing a laid-back lifestyle, a savvy holiday rental, or the ultimate weekend escape, this property is bursting with potential.

Downstairs you'll find a separate space with its own private entry-ideal for guest accommodation, a teen retreat, or future Airbnb income. The home is ready for your creative touch, offering the chance to refresh and personalise while soaking in stunning views of Mollymook Beach from the back deck and rear of the home.

Step outside and dive into coastal living at its best! The backyard is a total showstopper with a huge deck, built-in pool, fire pit area, and a cabana just waiting for sunset drinks and summer BBQs. It's the kind of place where memories are made-fun, relaxed, and full of good vibes.

Property ID: L25445763

**Property Type:** House

Open Parking: 2

**Land Area:** 601.0 sqm