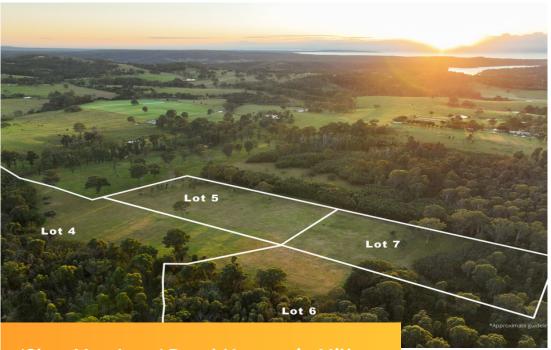

## **Contact Agent**

Nestled in the picturesque landscape of Yatte Yattah via Milton, 'Skye Meadows' spans 53.55 hectares (132 acres) comprising of undulating pastures, forests, and meandering streams. Embrace the beauty of this rural/ lifestyle property with approval for 4 fabulous home sites, each offering its own unique beauty. With fenced boundaries and an enchanting entrance through forest glades, this property is ready for you to make your mark.

The approved lots consist of:

Lot 5: 2 hectares (approx. 5 acres)

**Property ID:** L25502539

**Property Type:** Lifestyle

**Land Area:** 53.55 hectares

Ben Pryde

0410 324 209

bpryde@mollymook.rh.com.au

Lot 6: 14.13 hectares (approx. 35 acres)

Lot 7: 2 hectares (approx. 5 acres)

Lot 4: 35.42 hectares (approx. 87.5 acres)

Build your dream home, land bank or create your vision. Whether you envision a lifestyle haven or aspire to develop this magnificent landscape, Skye Meadows offers the perfect opportunity to create your ideal south coast lifestyle, either now or in the future.