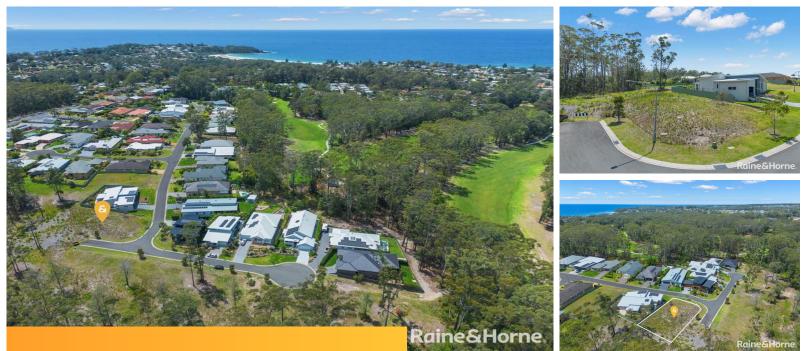

## 36 Yarrawonga Drive, Mollymook Beach

## Sold for \$505,000 (Apr 24, 2025)

Discover the perfect canuas for your dream home, this generous 730m2 cleared corner block of land is nestled in a quiet street just minutes away from the pristine Mollymook Beach, offering a lifestyle of tranquillity and coastal charm.

For the golf enthusiasts, the street conveniently backs onto the scenic Mollymook championship Hilltop Golf Course. A pathway ensures easy access, allowing you to indulge in your favourite pastime.

Benefit from easy access to all the amenities you could need, with Mollymook's restaurants and cafes just 1.8km away. Additionally, a short drive will take you to Milton's boutique shopping and cafe strip, providing a diverse range of options for leisure and entertainment.

| Property ID:   | L25546156 |
|----------------|-----------|
| Property Type: | Land      |
| Land Area:     | 730.0 sqm |

**Ben Pryde** 0410 324 209 bpryde@mollymook.rh.com.au Seize the opportunity to build your dream home in Mollymook Beach, where every day feels like a holiday. Embrace the coastal lifestyle, indulge in the beauty of the surroundings, and make 36 Yarrawonga Drive your haven by the beach.