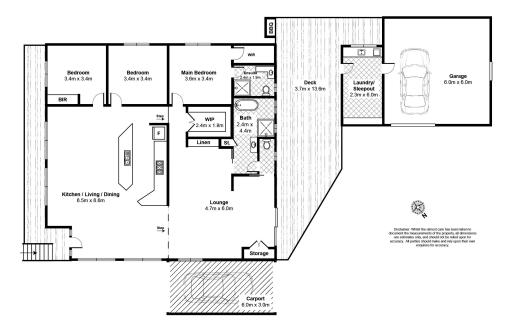

Step into a home that seamlessly blends modern elegance with a cosy cottage feel, character Cypress Pine flooring, spacious open plan living, a raised kitchen and ocean views. Thoughtfully designed louvre windows capture the refreshing sea breeze adding fabulous cross flow ventilation. Three bedrooms including a master with a walk-in robe and contemporary ensuite with frameless shower, plus a generous main bathroom with back-towall soaking tub and stone top vanity, both offering style and functionality. A sheltered entertaining deck overlooks the low maintenance fenced yard and is the perfect place for the backyard BBQ.

## Featuring:

- Ceiling fans to living areas
- Reverse cycle air conditioning in master bedroom
- Modern, renovated bathrooms
- Cypress Pine flooring
- Raised kitchen capturing oceans views, with a walk-in pantry
- Undercover entertaining area
- Solar power 3kw German system
- Gas point for the BBQ
- Single detached garage with workshop or storage space
- Single carport

A truly sought after location, great ocean views and only 300 metres to the beach and lake access.

| Property ID:   | L26104741 |
|----------------|-----------|
| Property Type: | House     |
| Garages:       | 1         |
| Carports:      | 1         |
| Land Area:     | 613.0 sqm |