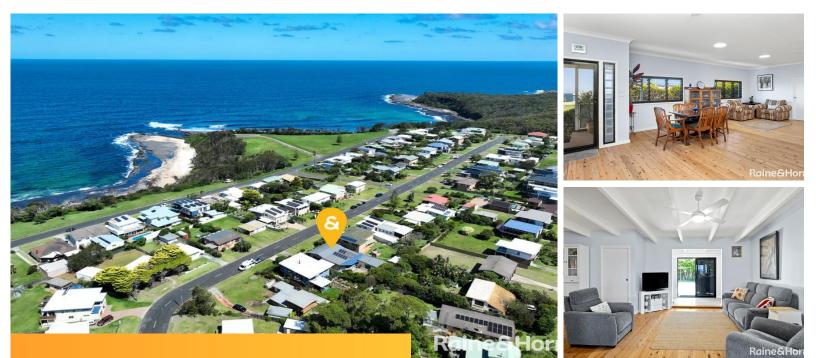

## Sold

Experience coastal living in the heart of Dolphin Point. A charming coastal cottage just a stone's throw away from the serene Dolphin Point, National Park, Burrill Lake, inlet and picturesque Burrill Beach.

Step into a home that seamlessly blends modern elegance with a cosy cottage feel, character Cypress Pine flooring, spacious open plan living, a raised kitchen and ocean views. Thoughtfully designed louvre windows capture the refreshing sea breeze adding fabulous cross flow ventilation. Three bedrooms including a master with a walk-in robe and contemporary ensuite with frameless shower, plus a generous main bathroom with back-towall soaking tub and stone top vanity, both offering style and functionality. A sheltered entertaining deck overlooks the low maintenance fenced yard and is the perfect place for the backyard BBQ.

A truly sought after location, great ocean views and only 300 metres to the beach and lake access.

| Property ID:   | L26104741 |
|----------------|-----------|
| Property Type: | House     |
| Garages:       | 1         |
| Carports:      | 1         |
| Land Area:     | 613.0 sqm |

## Featuring:

- Ceiling fans to living areas
- Reverse cycle air conditioning in master bedroom
- Modern, renovated bathrooms
- Cypress Pine flooring
- Raised kitchen capturing oceans views, with a walk-in pantry
- Undercover entertaining area
- Solar power 3kw German system
- Gas point for the BBQ
- Single detached garage with workshop or storage space
- Single carport