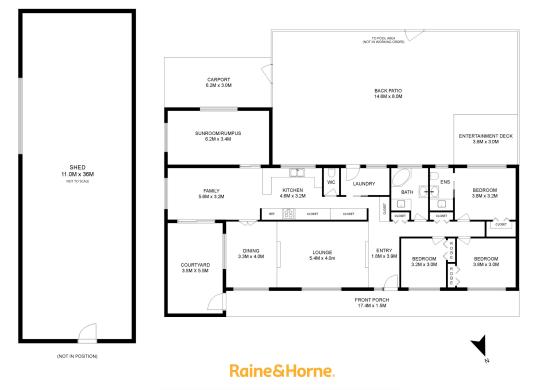

Key Features:

- Picturesque Location: Immerse yourself in the breathtaking beauty, offering panoramic views of the surrounding countryside.
- Original Charm: The inside of the residence maintains its original allure, featuring a spacious timber kitchen and a sunken lounge – a perfect blend of nostalgia and character.
- Outdoor Oasis: Experience the best of outdoor living with an enclosed courtyard at the front and an undercover patio overlooking pool at the rear (pool is in need of repair).
- Machinery Shed: A large machinery shed, workshop with 2 stables adds functionality to the property, providing ample space for your tools and equipment.
- Paddocks: Divided into 10 paddocks, some with town water and all fenced. Plenty of water available with 5 dams plus a running creek.
- Endless Potential: This property is not just a home; it's a blank canuas waiting for your creative touch. Imagine the possibilities and make your mark.

#### 397 Croobyar Road, Milton

SIZES AND DIMENSIONS ARE APPROXIMATE, ACTUAL MAY VARY.