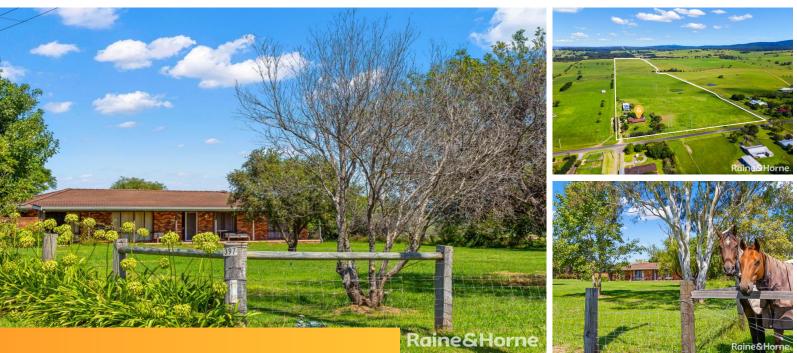

# Raine&Horne.

80 Acres of fertile farmland on Croobyar!

### \$2,350,000

Nestled in the prestigious locale of Croobyar, just a short 3.7km (5 mins) drive along a sealed road from vibrant Milton village, this 80-acre haven of fertile farmland is an opportunity not to miss. The property boasts a solid 4-bedroom brick home that exudes charm and potential. Are you ready to take the reins and transform this canvas into your dream estate?

Key Features:

- Picturesque Location: Immerse yourself in the breathtaking beauty, offering panoramic views of the surrounding countryside.
- Original Charm: The inside of the residence maintains its original allure, featuring a spacious timber kitchen and a sunken lounge – a perfect blend of nostalgia and character.
- Outdoor Oasis: Experience the best of outdoor living with an enclosed courtyard at the front and an undercover patio overlooking pool at the rear (pool is in need of repair).
- Machinery Shed: A large machinery shed, workshop with 2 stables adds functionality to the property, providing ample space for your tools and equipment.
- Paddocks: Divided into 10 paddocks, some with town water and all fenced. Plenty of water available with 5 dams plus a running creek.
- Endless Potential: This property is not just a home; it's a blank canuas waiting for your creative touch. Imagine the possibilities and make your mark.