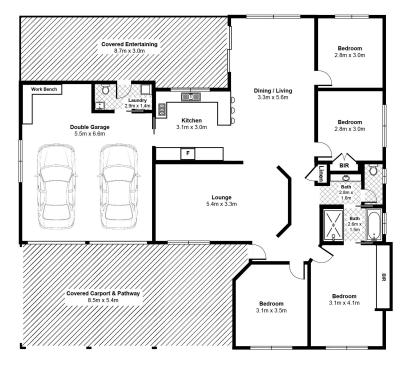

Step inside the simple yet quaint brick cottage, featuring 4 bedrooms with whitewashed interiors and polished porcelain tiles throughout. The kitchen boasts modern stainless steel appliances, while reverse cycle air conditioning ensures year-round comfort. An additional toilet in the laundry adds convenience.

Outside, indulge in ample storage with a double garage, double carport, and garden shed. A 100,000-litre rainwater tank supports sustainable living, complementing the veggie garden and house paddock dotted with mature ornamental trees including White Cedar, Mulberry, Liquid Amber, Silky Oak, Olive, and Frangipani.