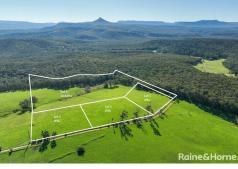

On offer are three spectacular cleared 5 acre lots and one 31 acre lot.

Be greeted each day with the serene, picturesque beauty of Morton. Morton magic exudes from surrounding historical national parks, stunning landscapes and abundant flora and fauna. An outdoor natural paradise beckons for exploration as adventurous hikes with waterfall views, cycling and kayaking await your leisure. Curiosity will never cease, as each sunset, lookout, outdoor trail and pocket of bushland presents an element of discovery. The perpetual beauty of Mimosa Park's placement extends beyond Morton.

Selling subject to the registration of the subdivision.

Prices as follows:

Lot 1 – 2 Ha/ 5 acres – \$1,000,000 – \$1,100,000

Lot 2 – 2 Ha/ 5 acres – \$1,100,000 – \$1,200,000

Lot 3 – 2 Ha/ 5 acres – \$1,250,000 – \$1,350,000

Lot 4 – 12.82Ha/ 31.7 acres – SOLD

(For those wanting a bit more space, lots 5 & 6 will also be available to purchase at closer to 100 acres each title).