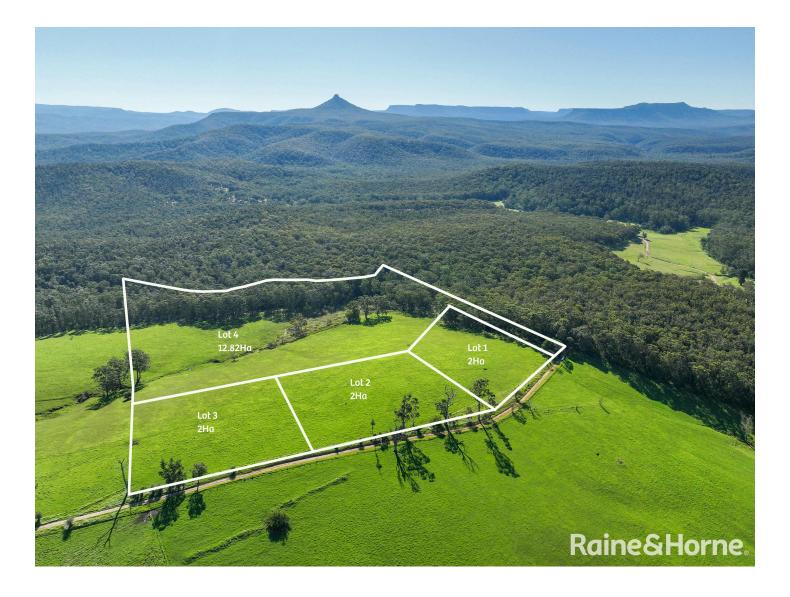

On offer are three spectacular cleared 5 acre lots and one 31 acre lot.

Be greeted each day with the serene, picturesque beauty of Morton. Morton magic exudes from surrounding historical national parks, stunning landscapes and abundant flora and fauna. An outdoor natural paradise beckons for exploration as adventurous hikes with waterfall views, cycling and kayaking await your leisure. Curiosity will never cease, as each sunset, lookout, outdoor trail and pocket of bushland presents an element of discovery. The perpetual beauty of Mimosa Park's placement extends beyond Morton.

Selling subject to the registration of the subdivision.

Prices as follows:

Lot 1 – 2 Ha/ 5 acres – \$1,000,000 – \$1,100,000

Lot 2 – 2 Ha/ 5 acres – \$1,100,000 – \$1,200,000

Lot 3 – 2 Ha/ 5 acres – \$1,250,000 – \$1,350,000

Lot 4 – 12.82Ha/ 31.7 acres – SOLD

(For those wanting a bit more space, lots 5 & 6 will also be available to purchase at closer to 100 acres each title).