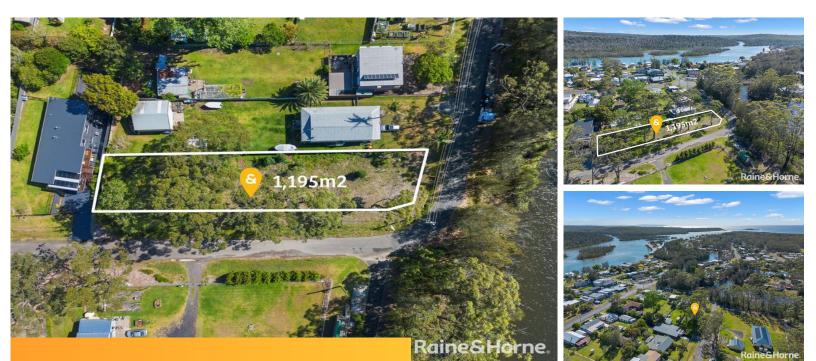

### 17 Milham Street, Lake Conjola

\$600,000

Property Highlights:

- Size: 1195m<sup>2</sup>
- Location: Corner block in tranquil Lake Conjola
- Proximity: Walking distance to the lake, shops, and cafes
- Beach Access: Just minutes away from pristine beaches

Description:

Welcome to the ultimate canuas for your dream home! This expansive 1195m<sup>2</sup> vacant block in the serene and picturesque Lake Conjola offers endless possibilities. Nestled in a prime corner location, this near-level block provides the perfect setting to design and build a home that suits your lifestyle and aspirations.

| Property ID:   | L28019821  |
|----------------|------------|
| Property Type: | Land       |
| Land Area:     | 1195.0 sqm |

Robert Granger 0448175761 rgranger@mollymook.rh.com.au