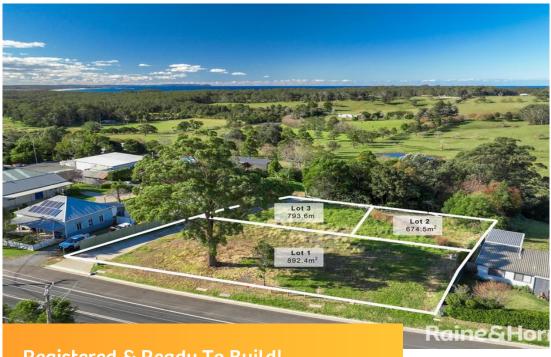

## Raine&Horne

Registered & Ready To Build!

## Sold for \$405,000 (Nou 06, 2024)

Your dream starts here, unlock the potential of both coastal and country living with this registered block of land nestled on the fringe of charming Milton. 212 Princes Highway offers the rare opportunity to build your dream home with possible stunning escarpment and ocean views.

Ulladulla CBD is just a stone's throw away, offering all the amenities and conveniences you

**Property ID:** L28107633

Property Type: Land

**Land Area:** 793.0 sqm