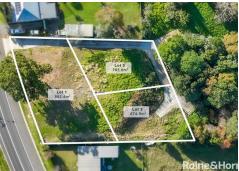

## Sold for \$405,000 (Nou 06, 2024)

Your dream starts here, unlock the potential of both coastal and country living with this registered block of land nestled on the fringe of charming Milton. 212 Princes Highway offers the rare opportunity to build your dream home with possible stunning escarpment and ocean views.

Ulladulla CBD is just a stone's throw away, offering all the amenities and conveniences you

**Property ID:** L28107633

Property Type: Land

**Land Area:** 793.0 sqm