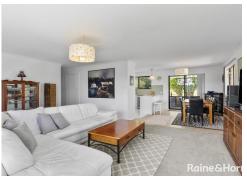

Prepare to be captivated by the allure of the newly renovated kitchen, featuring exquisite details such as pressed tin splashbacks and sleek stone benchtops. The seamless flow into the dining and living areas, as well as the outdoor pergola area, creates an inviting space for culinary delights and cherished gatherings.

Retreat to your own private haven in any of the three cosy and recently carpeted bedrooms, each adorned with ample built-in wardrobes for effortless storage solutions.

Bask in the warm glow of natural light as the sun kisses the spacious north facing backyard, perfect for leisurely afternoons or entertaining under the open skies and the stunning maple