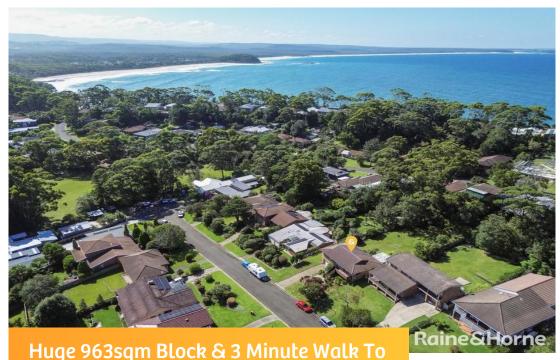

#### Sold

Beach!!

With the pristine shores of North End Mollymook Beach approximately 300 metres away and around 700 metres to sparkling Narrawallee Beach, you are spoiled for choice with endless opportunities for swimming, surfing, or simply soaking up the sun.

Perfectly positioned in the heart of one of Mollymook Beach's most sought-after locations, this charming 3-bedroom home offers a lifestyle of serenity and style. Boasting a fusion of modern sophistication and coastal charm, this newly renovated gem is an absolute delight for those seeking comfort and convenience by the beach and just minutes walk to popular Bannisters Pavilion, Bannisters by the Sea, and Gwylo Restaurant.

Property ID: L5698056

**Property Type:** House

Garages: 1

**Land Area:** 964.0 sqm