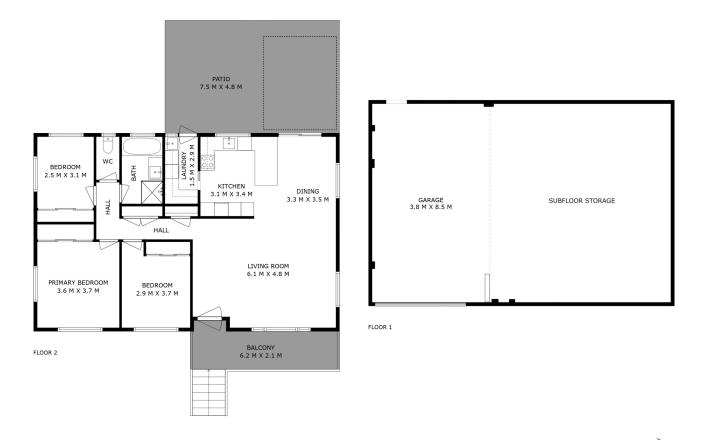

### 3 Bond Place, Mollymook

Raine&Horne.

SIZES AND DIMENSIONS ARE APPROXIMATE, ACTUAL MAY VARY.