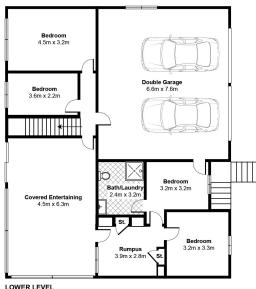

Experience comfort year-round with reverse cycle air conditioning. The lower rumpus room and semi-enclosed outdoor area provide additional spaces for relaxation and quiet escapes.

Property ID: L990134

Property Type: House

**Garages:** 2

**Land Area:** 698.5 sqm

#### Ben Pryde

0410 324 209

bpryde@mollymook.rh.com.au

The property features a level, fully fenced backyard, a safe haven for kids to play and adults to unwind. An additional bonus is the double garage, providing ample space for all your beach gear.