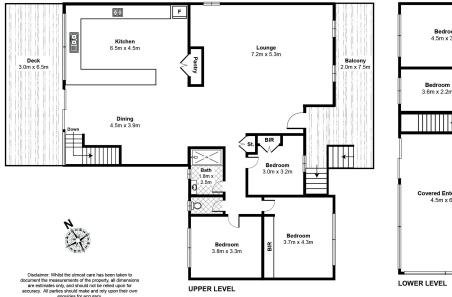

This large rambling beach house is designed to accommodate the extended family with 6 bedrooms, providing ample space for everyone. The spacious lounge, dining, and kitchen areas create an inviting atmosphere, perfect for family gatherings or entertaining friends.

East-facing living captures the refreshing sea breeze and an open plan dining and functional kitchen boasts a wall of floor-to-ceiling windows, offering fabulous views of the escarpment and Budawang Ranges. The elevated entertaining deck is an idyllic spot to soak in the beauty of the surroundings.

Experience comfort year-round with reverse cycle air conditioning. The lower rumpus room and semi-enclosed outdoor area provide additional spaces for relaxation and quiet escapes.

Property ID: L990134

Property Type: House