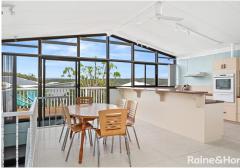

East-facing living captures the refreshing sea breeze and an open plan dining and functional kitchen boasts a wall of floor-to-ceiling windows, offering fabulous views of the escarpment and Budawang Ranges. The elevated entertaining deck is an idyllic spot to soak in the beauty of the surroundings.