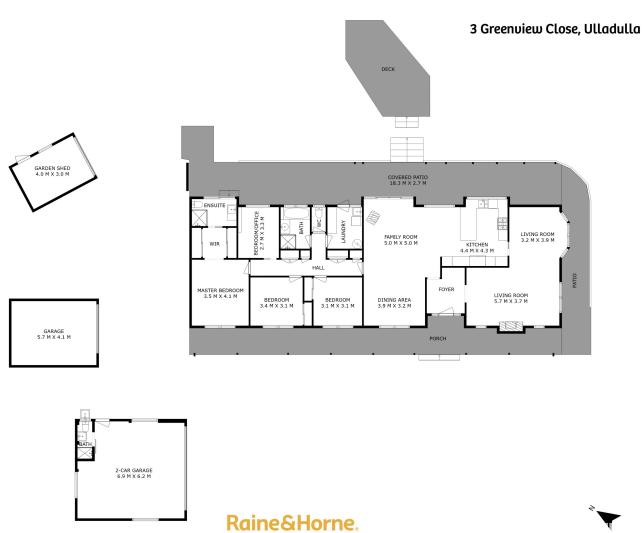

Pryde

0410 324 209

bpryde@mollymook.rh.com.au

Japanese Torii gates or relax and enjoy gardening. There is even space for a pony, veggie patch, or charming chicken coup if your heart desires.

Ample storage is provided by a double garage with an additional bathroom, along with two sheds to accommodate all your tools and equipment. Whether you seek peaceful seclusion or a natural playground for the family, this idyllic property offers the perfect blend of rural serenity and modern comfort.

#### Additional features:

- Post and rail fence plus circular drive
- Plantation shutters throughout
- Ducted air conditioning to the living areas, reverse cycle air conditioning in the main bedroom
- Double hung windows and large sliding door
- New wool carpets
- Tile roof re-coated and re-pointed



SIZES AND DIMENSIONS ARE APPROXIMATE, ACTUAL MAY VARY.