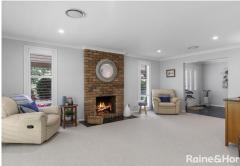

Snuggle up by the slow-combustion fireplace in the family room or unwind beside the fireplace in the formal lounge during the cooler months, while ducted air conditioning keeps you cool and comfortable throughout summer.