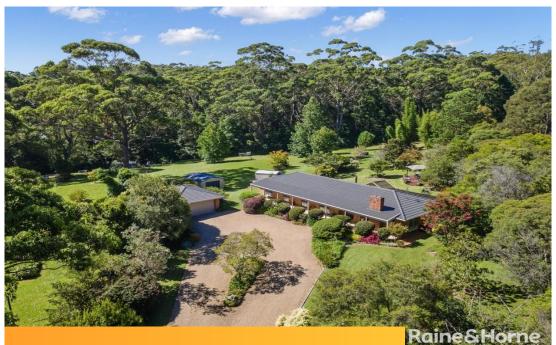

## Guide \$1,900,000 - \$2,000,000

From the moment you approach the circular driveway, surrounded by breathtaking gardens and expansive lawns, this meticulously maintained four-bedroom residence is nestled on 2.5 acres of serene landscaping. Offering peace and tranquillity just moments from both Ulladulla and Milton townships and just a stone's throw from vibrant Cupitts Estate and restaurant.

Property ID: L991641

Property Type: House

Garages: 2

Land Area: 2.5 acres