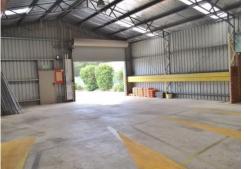

### \$495 per week

With highway exposure, a total floor area of 167m2 approximately, easy access and clear-span high clearance warehouse space.

Separate Office with external and internal access. High clearance auto opening door straight into large clear-span space.

Zone: IN 1 General Industrial

Enquire now about this exciting opportunity!

RENTAL: \$2145 per month inclusive

Outgoings: 100% rates and strata

Building & Parking

- 167m2 of clear-span warehouse
- Office space with air-conditioning