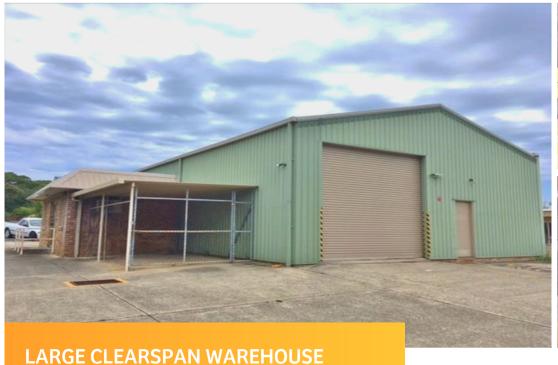

### \$495 per week

With highway exposure, a total floor area of 167m2 approximately, easy access and clear-span high clearance warehouse space.

Separate Office with external and internal access. High clearance auto opening door straight into large clear-span space.

Zone: IN 1 General Industrial

Enquire now about this exciting opportunity!

RENTAL: \$2145 per month inclusive

Outgoings: 100% rates and strata

Building & Parking

- 167m2 of clear-span warehouse
- Office space with air-conditioning