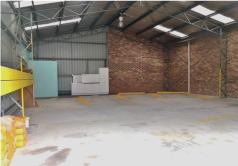

### \$495 per week

With highway exposure, a total floor area of 167m2 approximately, easy access and clear-span high clearance warehouse space.

Separate Office with external and internal access. High clearance auto opening door straight into large clear-span space.

Zone: IN 1 General Industrial

Enquire now about this exciting opportunity!

RENTAL: \$2145 per month inclusive

Outgoings: 100% rates and strata

Building & Parking

- 167m2 of clear-span warehouse
- Office space with air-conditioning