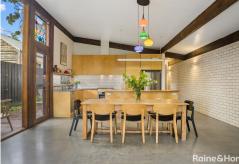

## Sold

Your classic Victorian charmer has been lavishly and creatively renovated and extended to create a truly superb architectural union of old and new.

The original footprint still retains the magnificent original floorboards, wide hallway and three large bedrooms with high ceilings but the additions of an ensuite bathroom, built in and walk in robes and hydronic heating bring modern life and amenity. The extension, designed by architect Damian Rogers is a light filled masterpiece. Creative, thoughtful design captures natural light with floor to ceiling, double glazed windows and a natural flow from inside to outdoor undercover entertaining. Interesting features including exposed iron bark beams catch the eye and create a unique and inviting open plan living space. The large, genuine back yard also captures the northern sun. This special home is also brilliantly located close to schools, shops and transport and is set in a lovely leafy streetscape. A must see.