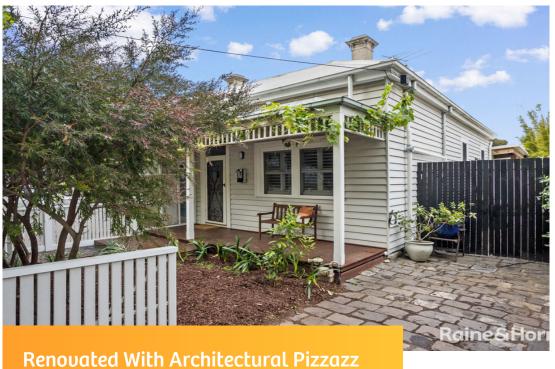

## Sold

Your classic Victorian charmer has been lavishly and creatively renovated and extended to create a truly superb architectural union of old and new.

The original footprint still retains the magnificent original floorboards, wide hallway and three large bedrooms with high ceilings but the additions of an ensuite bathroom, built in and walk in robes and hydronic heating bring modern life and amenity. The extension, designed by architect Damian Rogers is a light filled masterpiece. Creative, thoughtful design captures natural light with floor to ceiling, double glazed windows and a natural flow from inside to outdoor undercover entertaining. Interesting features including exposed iron bark beams catch the eye and create a unique and inviting open plan living space. The large, genuine back yard also captures the northern sun. This special home is also brilliantly located close to schools, shops and transport and is set in a lovely leafy streetscape. A must see.