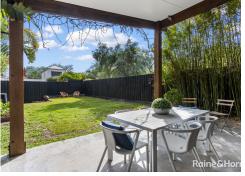

## Sold

Your classic Victorian charmer has been lavishly and creatively renovated and extended to create a truly superb architectural union of old and new.

The original footprint still retains the magnificent original floorboards, wide hallway and three large bedrooms with high ceilings but the additions of an ensuite bathroom, built in and walk in robes and hydronic heating bring modern life and amenity. The extension, designed by architect Damian Rogers is a light filled masterpiece. Creative, thoughtful design captures natural light with floor to ceiling, double glazed windows and a natural flow from inside to outdoor undercover entertaining. Interesting features including exposed iron bark beams catch the eye and create a unique and inviting open plan living space. The large, genuine back yard also captures the northern sun. This special home is also brilliantly located close to schools, shops and transport and is set in a lovely leafy streetscape. A must see.